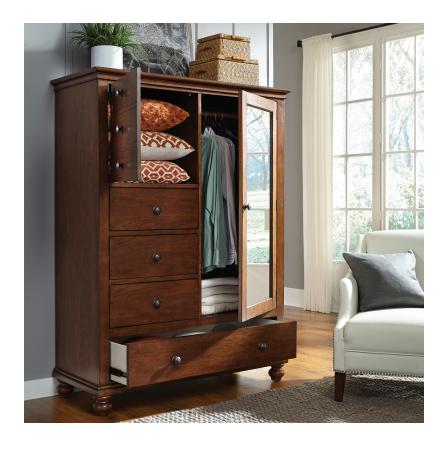

## **CHIFFAROBE**

Oxford Collection

## + FEATURES & BENEFITS

Removable Clothing Rod: Hang clothing or remove the rod for vertical shelf storage.

Adjustable/Removable Shelves: Gives you the flexibility to customize the space to suit you.

**Felt Lined Top Drawers**: The beautiful premium felt lining helps protect delicate items and reduces movement of objects while opening and closing the drawer.

**Cedar Lined Bottom Drawers**: Known for its pleasant aroma, cedar absorbs unwanted odors and wards off moths, making it a perfect material to store seasonal linens and clothing!

Dovetail Joinery: A construction technique that will ensure long-lasting strength and durability.

Full Extension, Steel Ball Bearing Drawer Slides: Premium full extension, steel ball bearing drawer slides provide quiet, smooth and reliable drawer function. The low friction steel slides are designed to withstand daily use.