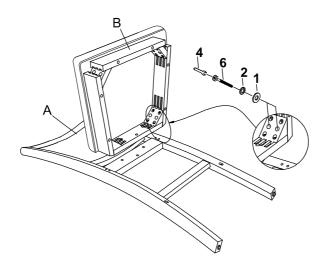

### STEP 2

Assemble the seat frame (B) with the back legs of the chair back (A) by using wrench (4) with hardware 1,2, and 6

\*\*Attention: DO NOT TIGHTEN THE BOLTS

ITEM NO. D3651-22
AMY COUNTER CHAIR (2PCS/CTN)