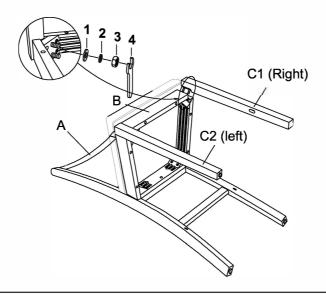

#### STEP 3

Assemble the RSF and LSF front legs (C1 and C2) with the seat frame (B) by using wrench (4) with hardware 1,2, and 3.

\*\*Attention: DO NOT TIGHTEN THE BOLTS