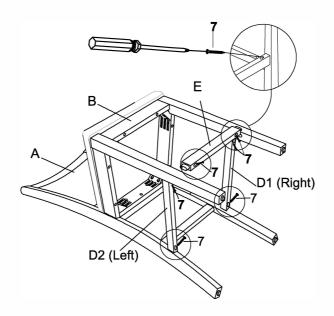

#### STEP 4

Install the front stretcher (E) between RSF and LSF front legs (C1 and C2) then the RSF side stretcher (D1) between the chair back (A) and RSF front legs (C1) and the LSF side stretcher (D2) between the chair back (A) LSF front legs (C2). Assemble Install the stretchers by using a screwdriver with hardware 7.

\*\*Attention: DO NOT TIGHTEN THE BOLTS OR THE SCREWS.

**PAGE: 3 OF 4** 

ITEM NO. D3651-22
AMY COUNTER CHAIR (2PCS/CTN)