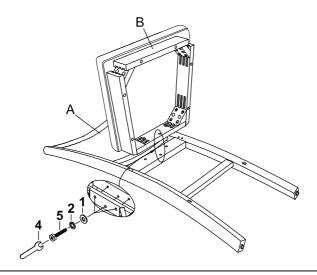

#### STFP 1

Place the chair back (A) on a soft and clean suface.

Assemble the seat frame (B) with the chair back (A) by using wrench (4) with hardware 1,2, and 5.

\*\*Attention: DO NOT TIGHTEN THE BOLTS