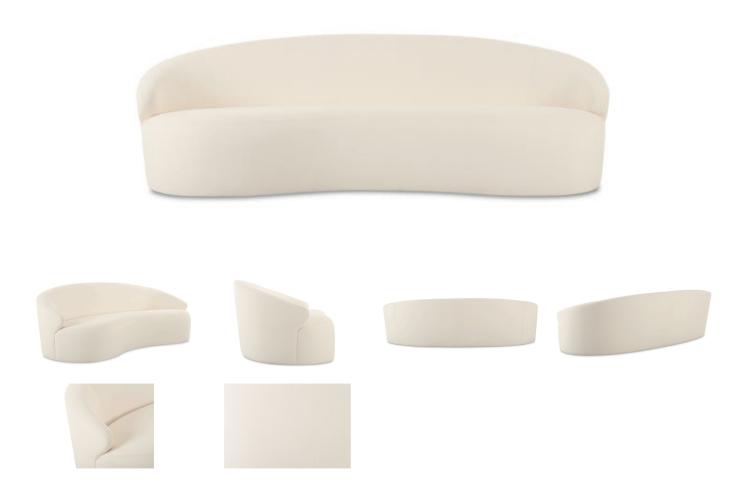

# **OVERVIEW**

The Cove sofa's elegant design features a soft, curved form atop a sleek plinth base and discreet plastic leg, offering secure, graceful seating. Fully upholstered in a water-resistant, all-weather fabric, the sofa ensures a lasting look suitable for outdoor spaces.

- 100% Water-resistant, all-weather polyester upholstery
- Antiseptic plywood frame with plastic legs
- Foam core, polyfill wrapped cushions
- Comfortably seats 3
- No assembly required

## **SPECIFICATIONS**

ITEM CODE OA-1021-05
SWATCH CODE SWOA-CREAM

COLLECTION COVE

PRODUCT MATERIALS

UPHOLSTERY: 100% Polyester,
Antiseptic Plywood Frame,
Foam/Fiber Fill, Plastic Leg

STYLE Contemporary

GENERAL DIMENSIONS 100.0" W X 42.5" D X 33.5" H