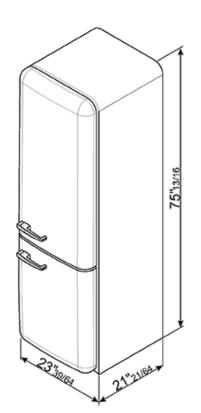

#### **DIMENSIONS:**

Dimensions (h x w x d) 1926 x 600 x 677mm 75"13/16 x 23"39/64 x 26"41/64 inches

Gross weight: 191 lbs Net weight: 222 lbs

When positioning these appliances adjacent to a kitchen unit, a gap of 6 7/8" must be left on the hinged side of the product to allow the door to open. When positioning next to a wall, it is recommended to leave a larger gap of 12 1/2".