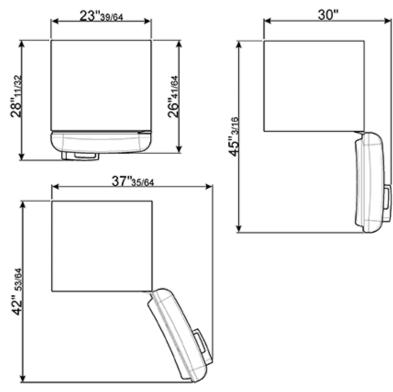

#### **DIMENSIONS:**

Dimensions (h x w x d) 1926 x 600 x 677mm 75"13/16 x 23"39/64 x 26"41/64 inches

Gross weight: 191 lbs Net weight: 222 lbs

When positioning these appliances adjacent to a kitchen unit, a gap of 6 7/8" must be left on the hinged side of the product to allow the door to open. When positioning next to a wall, it is recommended to leave a larger gap of 12 1/2".