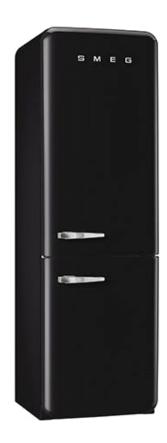

# **FAB32UBLRN**

### 50's Retro style

50'S Retro Style refrigerator with automatic freezer, Black, Right hand hinge

EAN13: 8017709219260 2 adjustable thermostats Freezing capacity: 10kg/24h

Thaw time: 18h

## **FAB32UBLRN**

50's Retro style

fridge free standing combined black 24""