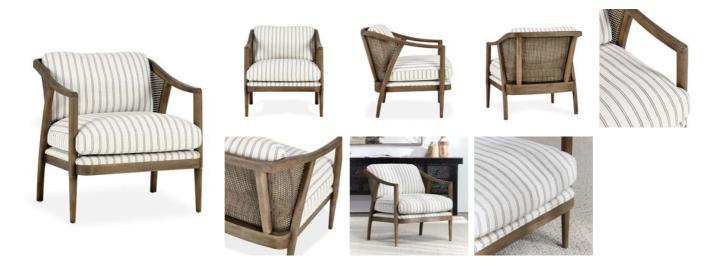

## **PRODUCT DETAILS**

Specifications SKU : 53004894 Collection : Cody Materials : 90% Viscose/10% Linen, Rubberwood Dimensions : 28 W X 32.5 D X 32 H Product Weight : 31 Product Cubic Feet : 20.67

## Features

Upholstered using a natural fiber fabric blend. Cane accent details on the back of the seat. Light colored cushions with a gray pinstripe and brown wood frame.

Seat is supported with Sinuous Springs and foam with Dacron wrap.

Made with FSC®-certified wood. Your support in purchasing this product promotes responsible sourcing and our efforts to ensure thriving forests. Seats 1, this is a perfect accent addition in a bedroom or other living space.