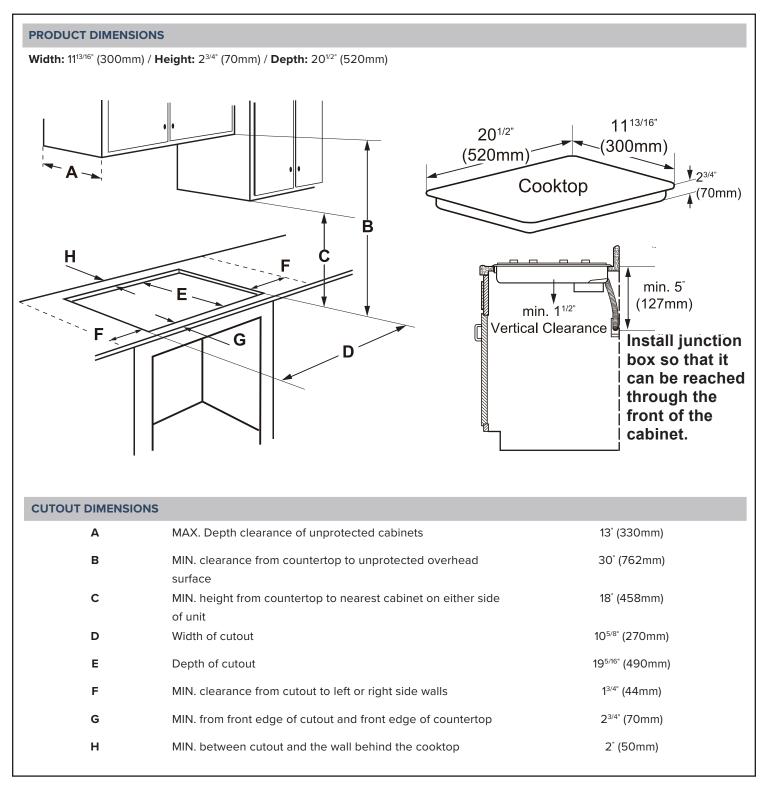

|   |  |
| Product Dimensions<br>W / H / D (In/mm) |                   |                   | (300                                                          | 11 <sup>13/16"</sup> / 2 <sup>3/4"</sup> / 20 <sup>1/2"</sup><br>(300mm / 70mm / 520mm) |   |  |
| Cut Out Dimensions<br>W / D (In/mm)     |                   |                   | 10 <sup>5/8</sup> * / 19 <sup>5/16</sup> *<br>(270mm / 490mm) |                                                                                         |   |  |
|                                         |                   |                   |                                                               |                                                                                         |   |  |



### Installation Details







### **WARRANTY INFORMATION**

Porter & Charles Appliances are designed and manufactured to the highest standards. Each appliance is covered by a comprehensive 2-year parts and labour warranty. Refer to product warranty policy for complete terms and conditions.

### **FOR PARTS & SERVICE**

Euro-Parts & Service 39822 Belgrave Road, Belgrave, ON. NOG 1E0 1 866 722 2262 www.euro-parts.ca • parts@euro-parts.ca • service@euro-parts.ca

Porter & Charles appliances are imported and distributed in North America by Euro-Line Appliances Inc. For more information, please visit one of our showrooms or www.ela.ca

# EURO-LINE APPLIANCES INC.

871 Cranberry Court, Oakville, ON L6L 6J7 Canada 905.829.3980 1-800.421.6332 info@ela.ca

# EURO-LINE APPLIANCES INC.

101-1014 Homer Street, Vancouver, BC V6