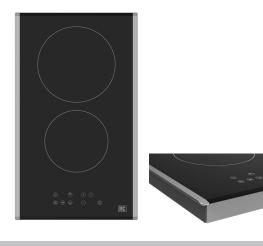

# 12" Built-In 2-Zone Electric Cooktop

1

### **AVAILABLE FINISHES / COLOR OPTIONS**

CC30XB

Black Ceramic Glass, Stainless Steel Sides with Bevelled Edges Front / Back

#### **Blends Seamlessly Into Any Kitchen**

The Black surface and stainless steel trim aligns perfectly with every kitchen style.

#### **Touch Controls**

Adjust and control the power levels with a simple touch.