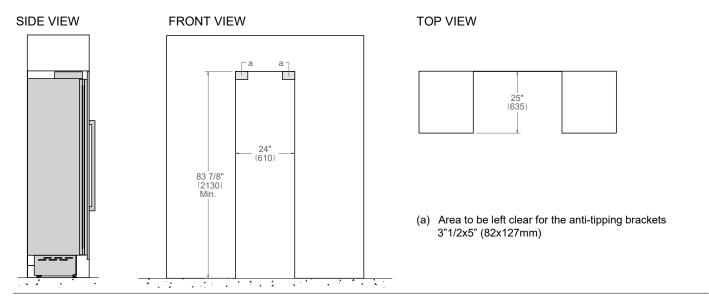

## **CUTOUT DIMENSIONS**

## **INSTALLATION REQUIREMENTS**

If the appliance(s) is not connected through the side profile trims to secured cabinetry anti-tip brackets must be installed.

A separate circuit breaker servicing only this appliance is recommended. For installation of multiple products in combination, refer to the Built-in Food Preservation Design Guide. Dimensions in parentheses are millimeters unless otherwise specified.