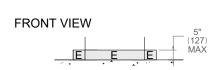

## **ELECTRICAL CONNECTION**

Connection(s) placement within the opening may require additional cabinet depth.