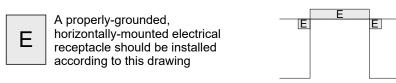

## **ELECTRICAL CONNECTION**

Connection(s) placement within the opening may require additional cabinet depth.