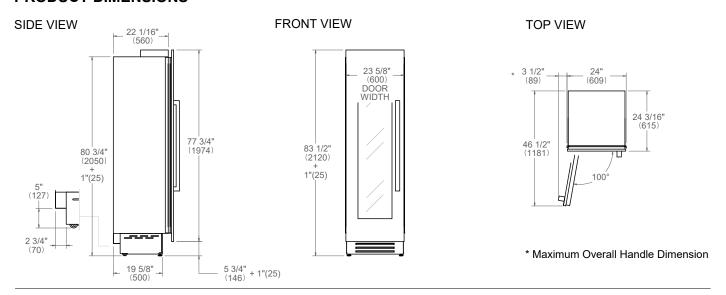

## PRODUCT DIMENSIONS



## **CUTOUT DIMENSIONS**



## **ELECTRICAL CONNECTION**



Connection(s) placement within the opening may require additional cabinet depth.



## **INSTALLATION REQUIREMENTS**

If the appliance(s) is not connected through the side profile trims to secured cabinetry anti-tip brackets must be installed.

A separate circuit breaker servicing only this appliance is recommended. For installation of multiple products in combination, refer to the Built-in Food Preservation Design Guide. Dimensions in parentheses are millimeters unless otherwise specified.

**TOP VIEW**