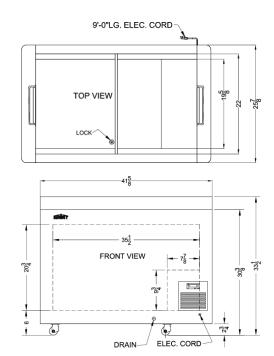

## **FOCUS106 Specifications:**

| Height of Cabinet         30.75" (78 cm)           Width         41.63" (106 cm)           Depth         25.88" (66 cm)           Capacity         9.5 cu.ft. (269 L)           Defrost Type         Manual           Door         Glass           Cabinet         White           US Electrical Safety         UL           Canadian Electrical Safety         ULC           Sanitation         UL-S           Amps         7.2           Voltage/Frequency         115 V AC/60 Hz           Weight         120.0 lbs. (54 kg)           Shipping Weight         125.0 lbs. (57 kg)           Estimated Time to Ship         Next day shipping           Parts & Labor Warranty         1 Year           Compressor Warranty         5 Years           Freezer         Door Swing         Sliding           Interior Height         20.75" (53 cm)           Interior Width         35.5" (90 cm)           Interior Depth         19.63" (50 cm)           Thermostat Type         R290a           Refrigerant Type         R290a           Refrigerant Amount         3.0 oz.           High Side PSI         345.0           Low Side PSI         140.0 | Overview               |                    |  |  |
|-------------------------------------------------------------------------------------------------------------------------------------------------------------------------------------------------------------------------------------------------------------------------------------------------------------------------------------------------------------------------------------------------------------------------------------------------------------------------------------------------------------------------------------------------------------------------------------------------------------------------------------------------------------------------------------------------------------------------------------------------------------------------------------------------------------------------------------------------------------------------------------------------------------------------------------------------------------------------------------------------------------------------------------------------------------------------------------------------------------------------------------------------------------|------------------------|--------------------|--|--|
| Depth 25.88" (66 cm) Capacity 9.5 cu.ft. (269 L) Defrost Type Manual Door Glass Cabinet White US Electrical Safety UL Canadian Electrical Safety Sanitation UL-S Amps 7.2 Voltage/Frequency 115 V AC/60 Hz Weight 120.0 lbs. (54 kg) Shipping Weight 125.0 lbs. (57 kg) Estimated Time to Ship Next day shipping Parts & Labor Warranty 1 Year Compressor Warranty 5 Years Freezer Door Swing Sliding Interior Height 20.75" (53 cm) Interior Depth 19.63" (50 cm) Thermostat Type R290a Refrigerant Type R290a Refrigerant Amount 3.0 oz. High Side PSI 140.0 Compressor Step Height 7.88" (20 cm) Compressor Step Depth 19.63" (50 cm)                                                                                                                                                                                                                                                                                                                                                                                                                                                                                                                    | Height of Cabinet      | 30.75" (78 cm)     |  |  |
| Capacity 9.5 cu.ft. (269 L)  Defrost Type Manual  Door Glass  Cabinet White  US Electrical Safety UL  Canadian Electrical Safety 3.2  Voltage/Frequency 115 V AC/60 Hz  Weight 120.0 lbs. (54 kg)  Shipping Weight 125.0 lbs. (57 kg)  Estimated Time to Ship Next day shipping  Parts & Labor Warranty 1 Year  Compressor Warranty 5 Years  Freezer  Door Swing Sliding  Interior Height 20.75" (53 cm)  Interior Width 35.5" (90 cm)  Interior Depth 19.63" (50 cm)  Thermostat Type R290a  Refrigerant Type R290a  Refrigerant Amount 3.0 oz.  High Side PSI 140.0  Compressor Step Height 7.88" (20 cm)  Compressor Step Depth 19.63" (50 cm)                                                                                                                                                                                                                                                                                                                                                                                                                                                                                                           | Width                  | 41.63" (106 cm)    |  |  |
| Defrost Type Manual Door Glass Cabinet White US Electrical Safety UL Canadian Electrical Safety Sanitation UL-S Amps 7.2 Voltage/Frequency 115 V AC/60 Hz Weight 120.0 lbs. (54 kg) Shipping Weight 125.0 lbs. (57 kg) Estimated Time to Ship Next day shipping Parts & Labor Warranty 1 Year Compressor Warranty 5 Years Freezer Door Swing Sliding Interior Height 20.75" (53 cm) Interior Width 35.5" (90 cm) Interior Depth 19.63" (50 cm) Thermostat Type Digital Refrigerant Type R290a Refrigerant Amount 3.0 oz. High Side PSI 140.0 Compressor Step Height 9.75" (25 cm) Compressor Step Depth 19.63" (50 cm)                                                                                                                                                                                                                                                                                                                                                                                                                                                                                                                                      | Depth                  | 25.88" (66 cm)     |  |  |
| DoorGlassCabinetWhiteUS Electrical SafetyULCanadian Electrical SafetyULCSanitationUL-SAmps7.2Voltage/Frequency115 V AC/60 HzWeight120.0 lbs. (54 kg)Shipping Weight125.0 lbs. (57 kg)Estimated Time to ShipNext day shippingParts & Labor Warranty1 YearCompressor Warranty5 YearsFreezerDoor SwingSlidingInterior Height20.75" (53 cm)Interior Width35.5" (90 cm)Interior Depth19.63" (50 cm)Thermostat TypeDigitalRefrigerant TypeR290aRefrigerant Amount3.0 oz.High Side PSI345.0Low Side PSI140.0Compressor Step Height9.75" (25 cm)Compressor Step Width7.88" (20 cm)Compressor Step Depth19.63" (50 cm)                                                                                                                                                                                                                                                                                                                                                                                                                                                                                                                                               | Capacity               | 9.5 cu.ft. (269 L) |  |  |
| Cabinet White US Electrical Safety UL Canadian Electrical Safety Sanitation UL-S Amps 7.2 Voltage/Frequency 115 V AC/60 Hz Weight 120.0 lbs. (54 kg) Shipping Weight 125.0 lbs. (57 kg) Estimated Time to Ship Next day shipping Parts & Labor Warranty 1 Year Compressor Warranty 5 Years Freezer Door Swing Sliding Interior Height 20.75" (53 cm) Interior Width 35.5" (90 cm) Interior Depth 19.63" (50 cm) Thermostat Type Digital Refrigerant Type R290a Refrigerant Amount 3.0 oz. High Side PSI 140.0 Compressor Step Height 9.75" (25 cm) Compressor Step Width 7.88" (20 cm) Compressor Step Depth 19.63" (50 cm)                                                                                                                                                                                                                                                                                                                                                                                                                                                                                                                                 | Defrost Type           | Manual             |  |  |
| US Electrical Safety  Canadian Electrical Safety  Sanitation  Amps  7.2  Voltage/Frequency  UL-S  Meight  120.0 lbs. (54 kg)  Shipping Weight  125.0 lbs. (57 kg)  Estimated Time to Ship  Parts & Labor Warranty  Compressor Warranty  Treezer  Door Swing  Interior Height  Interior Width  St. "(90 cm)  Interior Depth  Thermostat Type  Refrigerant Type  Refrigerant Type  Refrigerant Amount  Refrigerant Amount  Low Side PSI  Compressor Step Height  Compressor Step Depth  UL-S  UL-S  UL-S  UL-S  UL-S  UL-S  UL-S  UL-S  Stage  Valoe  125.0 lbs. (57 kg)  Next day shipping  1 Year  2 Votage  Stage  Sliding  Interior Height  20.75" (53 cm)  Interior Depth  19.63" (50 cm)  Compressor Step Width  7.88" (20 cm)  Compressor Step Depth  19.63" (50 cm)                                                                                                                                                                                                                                    | Door                   | Glass              |  |  |
| Canadian Electrical Safety  Sanitation  UL-S  Amps  7.2  Voltage/Frequency  Veight  Shipping Weight  Estimated Time to Ship Parts & Labor Warranty  Compressor Warranty  Treezer  Door Swing  Interior Height  Interior Width  Interior Width  Stigerant Type  Refrigerant Type  Refrigerant Amount  Compressor Step Height  Compressor Step Depth  DUL-S  UL-S  115 V AC/60 Hz  120.0 lbs. (54 kg)  Next day shipping  Next day shipping  Next day shipping  Sliding  Sliding  Sliding  Sliding  Interior Width  35.5" (90 cm)  19.63" (50 cm)  Thermostat Type  Digital  Refrigerant Type  R290a  Refrigerant Amount  3.0 oz.  High Side PSI  140.0  Compressor Step Width  7.88" (20 cm)  Compressor Step Depth  19.63" (50 cm)                                                                                                                                                                                                                                                                                                                                                                                                                          | Cabinet                | White              |  |  |
| Safety         UL-S           Amps         7.2           Voltage/Frequency         115 V AC/60 Hz           Weight         120.0 lbs. (54 kg)           Shipping Weight         125.0 lbs. (57 kg)           Estimated Time to Ship         Next day shipping           Parts & Labor Warranty         1 Year           Compressor Warranty         5 Years           Freezer         Door Swing         Sliding           Interior Height         20.75" (53 cm)           Interior Width         35.5" (90 cm)           Interior Depth         19.63" (50 cm)           Thermostat Type         Digital           Refrigerant Type         R290a           Refrigerant Amount         3.0 oz.           High Side PSI         345.0           Low Side PSI         140.0           Compressor Step Height         9.75" (25 cm)           Compressor Step Width         7.88" (20 cm)           Compressor Step Depth         19.63" (50 cm)                                                                                                                                                                                                             | US Electrical Safety   | UL                 |  |  |
| Amps 7.2  Voltage/Frequency 115 V AC/60 Hz  Weight 120.0 lbs. (54 kg)  Shipping Weight 125.0 lbs. (57 kg)  Estimated Time to Ship Next day shipping  Parts & Labor Warranty 1 Year  Compressor Warranty 5 Years  Freezer  Door Swing Sliding  Interior Height 20.75" (53 cm)  Interior Width 35.5" (90 cm)  Interior Depth 19.63" (50 cm)  Thermostat Type Digital  Refrigerant Type R290a  Refrigerant Amount 3.0 oz.  High Side PSI 140.0  Compressor Step Height 9.75" (25 cm)  Compressor Step Width 7.88" (20 cm)  Compressor Step Depth 19.63" (50 cm)                                                                                                                                                                                                                                                                                                                                                                                                                                                                                                                                                                                                |                        | ULC                |  |  |
| Voltage/Frequency Weight 120.0 lbs. (54 kg) Shipping Weight 125.0 lbs. (57 kg) Estimated Time to Ship Next day shipping Parts & Labor Warranty 1 Year Compressor Warranty 5 Years  Freezer Door Swing Sliding Interior Height 20.75" (53 cm) Interior Width 35.5" (90 cm) Interior Depth 19.63" (50 cm) Thermostat Type Digital Refrigerant Type R290a Refrigerant Amount 3.0 oz. High Side PSI 140.0 Compressor Step Height Compressor Step Width 7.88" (20 cm) Compressor Step Depth 19.63" (50 cm)                                                                                                                                                                                                                                                                                                                                                                                                                                                                                                                                                                                                                                                       | Sanitation             | UL-S               |  |  |
| Weight 120.0 lbs. (54 kg) Shipping Weight 125.0 lbs. (57 kg) Estimated Time to Ship Next day shipping Parts & Labor Warranty 1 Year Compressor Warranty 5 Years  Freezer  Door Swing Sliding Interior Height 20.75" (53 cm) Interior Width 35.5" (90 cm) Interior Depth 19.63" (50 cm) Thermostat Type Digital Refrigerant Type R290a Refrigerant Amount 3.0 oz. High Side PSI 140.0 Compressor Step Height 9.75" (25 cm) Compressor Step Width 7.88" (20 cm)                                                                                                                                                                                                                                                                                                                                                                                                                                                                                                                                                                                                                                                                                               | Amps                   | 7.2                |  |  |
| Shipping Weight 125.0 lbs. (57 kg)  Estimated Time to Ship Next day shipping Parts & Labor Warranty 1 Year Compressor Warranty 5 Years  Freezer  Door Swing Sliding Interior Height 20.75" (53 cm) Interior Width 35.5" (90 cm) Interior Depth 19.63" (50 cm) Thermostat Type Digital Refrigerant Type R290a Refrigerant Amount 3.0 oz. High Side PSI 140.0 Compressor Step Height 9.75" (25 cm) Compressor Step Width 7.88" (20 cm)                                                                                                                                                                                                                                                                                                                                                                                                                                                                                                                                                                                                                                                                                                                        | Voltage/Frequency      | 115 V AC/60 Hz     |  |  |
| Estimated Time to Ship Parts & Labor Warranty 1 Year Compressor Warranty 5 Years  Freezer  Door Swing Interior Height 20.75" (53 cm) Interior Width 35.5" (90 cm) Interior Depth 19.63" (50 cm) Thermostat Type Digital Refrigerant Type Refrigerant Type Refrigerant Amount 3.0 oz. High Side PSI 140.0 Compressor Step Height Compressor Step Width 7.88" (20 cm) Compressor Step Depth 19.63" (50 cm)                                                                                                                                                                                                                                                                                                                                                                                                                                                                                                                                                                                                                                                                                                                                                    | Weight                 | 120.0 lbs. (54 kg) |  |  |
| Parts & Labor Warranty         1 Year           Compressor Warranty         5 Years           Freezer         Sliding           Interior Swing         Sliding           Interior Height         20.75" (53 cm)           Interior Width         35.5" (90 cm)           Interior Depth         19.63" (50 cm)           Thermostat Type         Digital           Refrigerant Type         R290a           Refrigerant Amount         3.0 oz.           High Side PSI         345.0           Low Side PSI         140.0           Compressor Step Height         9.75" (25 cm)           Compressor Step Width         7.88" (20 cm)           Compressor Step Depth         19.63" (50 cm)                                                                                                                                                                                                                                                                                                                                                                                                                                                               | Shipping Weight        | 125.0 lbs. (57 kg) |  |  |
| Compressor Warranty 5 Years  Freezer  Door Swing Sliding Interior Height 20.75" (53 cm) Interior Width 35.5" (90 cm) Interior Depth 19.63" (50 cm) Thermostat Type Digital Refrigerant Type R290a Refrigerant Amount 3.0 oz. High Side PSI 345.0 Low Side PSI 140.0 Compressor Step Height 9.75" (25 cm) Compressor Step Width 7.88" (20 cm) Compressor Step Depth 19.63" (50 cm)                                                                                                                                                                                                                                                                                                                                                                                                                                                                                                                                                                                                                                                                                                                                                                           | Estimated Time to Ship | Next day shipping  |  |  |
| Freezer  Door Swing Sliding Interior Height 20.75" (53 cm) Interior Width 35.5" (90 cm) Interior Depth 19.63" (50 cm) Thermostat Type Digital Refrigerant Type R290a Refrigerant Amount 3.0 oz. High Side PSI 345.0 Low Side PSI 140.0 Compressor Step Height 9.75" (25 cm) Compressor Step Width 7.88" (20 cm) Compressor Step Depth 19.63" (50 cm)                                                                                                                                                                                                                                                                                                                                                                                                                                                                                                                                                                                                                                                                                                                                                                                                        | Parts & Labor Warranty | 1 Year             |  |  |
| Door Swing Sliding Interior Height 20.75" (53 cm) Interior Width 35.5" (90 cm) Interior Depth 19.63" (50 cm) Thermostat Type Digital Refrigerant Type R290a Refrigerant Amount 3.0 oz. High Side PSI 345.0 Low Side PSI 140.0 Compressor Step Height 9.75" (25 cm) Compressor Step Width 7.88" (20 cm) Compressor Step Depth 19.63" (50 cm)                                                                                                                                                                                                                                                                                                                                                                                                                                                                                                                                                                                                                                                                                                                                                                                                                 | Compressor Warranty    | 5 Years            |  |  |
| Interior Height 20.75" (53 cm) Interior Width 35.5" (90 cm) Interior Depth 19.63" (50 cm) Thermostat Type Digital Refrigerant Type R290a Refrigerant Amount 3.0 oz. High Side PSI 345.0 Low Side PSI 140.0 Compressor Step Height 9.75" (25 cm) Compressor Step Width 7.88" (20 cm) Compressor Step Depth 19.63" (50 cm)                                                                                                                                                                                                                                                                                                                                                                                                                                                                                                                                                                                                                                                                                                                                                                                                                                    | Freezer                |                    |  |  |
| Interior Width 35.5" (90 cm) Interior Depth 19.63" (50 cm) Thermostat Type Digital Refrigerant Type R290a Refrigerant Amount 3.0 oz. High Side PSI 345.0 Low Side PSI 140.0 Compressor Step Height 9.75" (25 cm) Compressor Step Width 7.88" (20 cm) Compressor Step Depth 19.63" (50 cm)                                                                                                                                                                                                                                                                                                                                                                                                                                                                                                                                                                                                                                                                                                                                                                                                                                                                   | Door Swing             | Sliding            |  |  |
| Interior Depth 19.63" (50 cm)  Thermostat Type Digital Refrigerant Type R290a Refrigerant Amount 3.0 oz. High Side PSI 345.0 Low Side PSI 140.0 Compressor Step Height 9.75" (25 cm) Compressor Step Width 7.88" (20 cm) Compressor Step Depth 19.63" (50 cm)                                                                                                                                                                                                                                                                                                                                                                                                                                                                                                                                                                                                                                                                                                                                                                                                                                                                                               | Interior Height        | 20.75" (53 cm)     |  |  |
| Thermostat Type Digital Refrigerant Type R290a Refrigerant Amount 3.0 oz. High Side PSI 345.0 Low Side PSI 140.0 Compressor Step Height 9.75" (25 cm) Compressor Step Width 7.88" (20 cm) Compressor Step Depth 19.63" (50 cm)                                                                                                                                                                                                                                                                                                                                                                                                                                                                                                                                                                                                                                                                                                                                                                                                                                                                                                                              | Interior Width         | 35.5" (90 cm)      |  |  |
| Refrigerant Type R290a Refrigerant Amount 3.0 oz. High Side PSI 345.0 Low Side PSI 140.0 Compressor Step Height 9.75" (25 cm) Compressor Step Width 7.88" (20 cm) Compressor Step Depth 19.63" (50 cm)                                                                                                                                                                                                                                                                                                                                                                                                                                                                                                                                                                                                                                                                                                                                                                                                                                                                                                                                                      | Interior Depth         | 19.63" (50 cm)     |  |  |
| Refrigerant Amount 3.0 oz.  High Side PSI 345.0  Low Side PSI 140.0  Compressor Step Height 9.75" (25 cm)  Compressor Step Width 7.88" (20 cm)  Compressor Step Depth 19.63" (50 cm)                                                                                                                                                                                                                                                                                                                                                                                                                                                                                                                                                                                                                                                                                                                                                                                                                                                                                                                                                                        | Thermostat Type        | Digital            |  |  |
| High Side PSI 345.0  Low Side PSI 140.0  Compressor Step Height 9.75" (25 cm)  Compressor Step Width 7.88" (20 cm)  Compressor Step Depth 19.63" (50 cm)                                                                                                                                                                                                                                                                                                                                                                                                                                                                                                                                                                                                                                                                                                                                                                                                                                                                                                                                                                                                    | Refrigerant Type       | R290a              |  |  |
| Low Side PSI 140.0  Compressor Step Height 9.75" (25 cm)  Compressor Step Width 7.88" (20 cm)  Compressor Step Depth 19.63" (50 cm)                                                                                                                                                                                                                                                                                                                                                                                                                                                                                                                                                                                                                                                                                                                                                                                                                                                                                                                                                                                                                         | Refrigerant Amount     | 3.0 oz.            |  |  |
| Compressor Step Height 9.75" (25 cm)  Compressor Step Width 7.88" (20 cm)  Compressor Step Depth 19.63" (50 cm)                                                                                                                                                                                                                                                                                                                                                                                                                                                                                                                                                                                                                                                                                                                                                                                                                                                                                                                                                                                                                                             | High Side PSI          | 345.0              |  |  |
| Compressor Step Width 7.88" (20 cm)  Compressor Step Depth 19.63" (50 cm)                                                                                                                                                                                                                                                                                                                                                                                                                                                                                                                                                                                                                                                                                                                                                                                                                                                                                                                                                                                                                                                                                   | Low Side PSI           | 140.0              |  |  |
| Compressor Step Depth 19.63" (50 cm)                                                                                                                                                                                                                                                                                                                                                                                                                                                                                                                                                                                                                                                                                                                                                                                                                                                                                                                                                                                                                                                                                                                        | Compressor Step Height | 9.75" (25 cm)      |  |  |
| · · · · · · · · · · · · · · · · · · ·                                                                                                                                                                                                                                                                                                                                                                                                                                                                                                                                                                                                                                                                                                                                                                                                                                                                                                                                                                                                                                                                                                                       | Compressor Step Width  | 7.88" (20 cm)      |  |  |
| Temperature Range -13 to 23°F                                                                                                                                                                                                                                                                                                                                                                                                                                                                                                                                                                                                                                                                                                                                                                                                                                                                                                                                                                                                                                                                                                                               | Compressor Step Depth  | 19.63" (50 cm)     |  |  |
|                                                                                                                                                                                                                                                                                                                                                                                                                                                                                                                                                                                                                                                                                                                                                                                                                                                                                                                                                                                                                                                                                                                                                             | Temperature Range      | -13 to 23°F        |  |  |