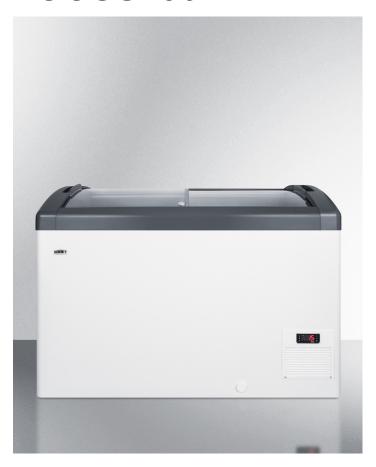

## **FOCUS106**

30.75" x 41.63" x 25.88" (H x W x D)

Curved top commercial ice cream freezer with sliding glass lid, digital thermostat, novelty baskets, and 9.5 cu.ft. interior

## **Highlights:**

Angled top helps to provide easier product visibility to maximize impulse sales

Digital controls offer easy and intuitive temperature management

Baskets included for convenient storage

## **Product Features:**

| Commercially approved  | UL-S listed to NSF-7 Standards for use in commercial establishments                           |  |
|------------------------|-----------------------------------------------------------------------------------------------|--|
| Digital thermostat     | Electronic controls for more precise temperature management                                   |  |
| Wide temperature range | Digital thermostat can be set between -13 and +23°F to accommodate a variety of frozen treats |  |
| Baskets included       | Three epoxy-coated wire baskets included to store novelty items                               |  |
| Angled top             | Curved design makes it easier for customers to view interior contents                         |  |
| Strong insulation      | 3" thick insulation helps to ensure items stay cold                                           |  |
| Manual defrost         | Static cooling system for improved temperature stability                                      |  |
| Sliding glass lid      | Two tempered glass lids glide smoothly for easy use                                           |  |
| Removable lock         | A keyed lock is included for optional use                                                     |  |