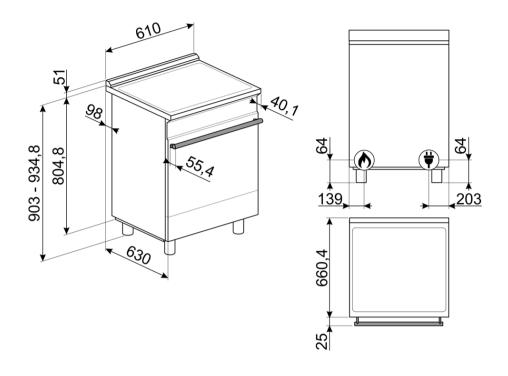

### LOGISTIC INFORMATION

Width: 23 5/8 " • Height: 35 7/16 " • Depth: 23 5/8 " • Net weight: 154 lbs