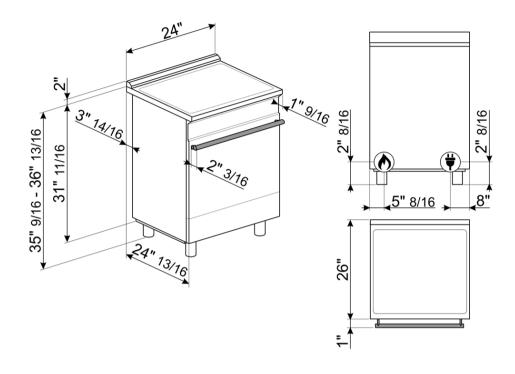

### LOGISTIC INFORMATION

Width: 23 5/8 " • Height: 35 7/16 " • Depth: 23 5/8 " • Net weight: 154 lbs