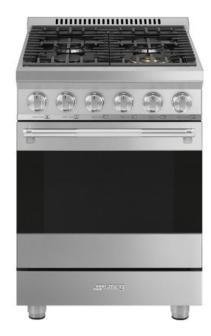

# SPR24UGGX

Range, 24", Professional, Stainless steel, Main oven: Gas with grill

## **AESTHETIC**

Color: Stainless steel • Series: Professional • Material: Stainless steel • Control panel finish: Stainless steel • Cooktop color: Black enamel • Handle: Robust knurled handle • Grates: Cast Iron • Handle color: Brushed stainless steel • Control knobs: Pro-style control knobs • No. of controls: 6 • Storage compartment: Storage drawer

#### **COOKTOP TECHNICAL FEATURES**

Total no. of cook zones: 4 • Zone 1 - Position: Front-left • Zone 2 - Position: Rear-left • Zone 3 - Position: Rear-right • Zone 4 -

Position: Front-right • Zone 1 - Power: 12000 BTU • Zone 2 - Power: 10000 BTU • Zone 3 - Power: 10000 BTU • Zone 4 -

Power: 18000 BTU • Burner caps: Enameled matte black • Automatic gas ignition: Yes • Gas safety valves: Yes