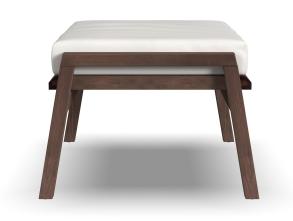

G6300-08 in Fabric 485-11

G6300-08 in Fabric 485-11

G6300-08 in Fabric 485-11

FLEXSTEEL®

© Flexsteel Industries, Inc. | Last Updated 03/07/2024

FEATURES

PRODUCT DIMENSIONS

OVERALL

## **NOTES**

Contemporary design with clean lines

Dark brown, oil-finished, FSC-certified acacia wood is a durable hardwood that is water- and fungus-resistant with proper care

Ivory Sunbrella fabric cushion is water-repellant and pill-, stain-, and fade-resistant

Removable cushions feature high resiliency foam that is designed to hold its shape with extensive use and attach to the frame with Velcro fasteners

Non-slip rubber glides protect the legs from damage from floors

Simple assembly required