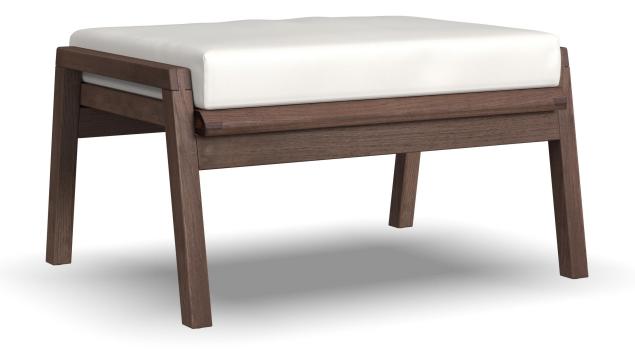

G6300-08 in Fabric 485-11

G6300-08 in Fabric 485-11

G6300-08 in Fabric 485-11

FLEXSTEEL®

© Flexsteel Industries, Inc. | Last Updated 03/07/2024

FEATURES

PRODUCT DIMENSIONS

OVERALL

## **NOTES**

Contemporary design with clean lines

Dark brown, oil-finished, FSC-certified acacia wood is a durable hardwood that is water- and fungus-resistant with proper care

Ivory Sunbrella fabric cushion is water-repellant and pill-, stain-, and fade-resistant

Removable cushions feature high resiliency foam that is designed to hold its shape with extensive use and attach to the frame with Velcro fasteners

Non-slip rubber glides protect the legs from damage from floors

Simple assembly required