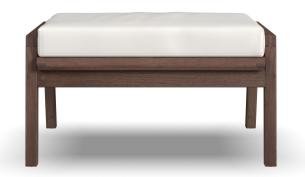

G6300-08 in Fabric 485-11

G6300-08 in Fabric 485-11

G6300-08 in Fabric 485-11

FLEXSTEEL®

© Flexsteel Industries, Inc. | Last Updated 03/07/2024

FEATURES

PRODUCT DIMENSIONS

OVERALL

## **NOTES**

Contemporary design with clean lines

Dark brown, oil-finished, FSC-certified acacia wood is a durable hardwood that is water- and fungus-resistant with proper care

Ivory Sunbrella fabric cushion is water-repellant and pill-, stain-, and fade-resistant

Removable cushions feature high resiliency foam that is designed to hold its shape with extensive use and attach to the frame with Velcro fasteners

Non-slip rubber glides protect the legs from damage from floors

Simple assembly required