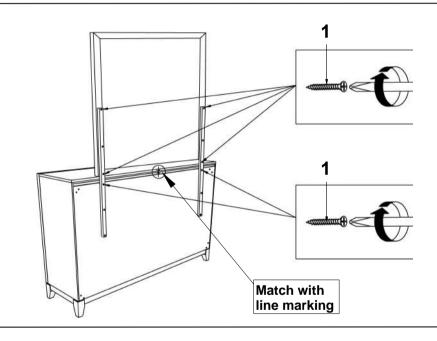

## STEP 1

STEP 2

**Back View** 

## STEP 3

**Back View** 

PAGE 3 OF 3

Note: Dimension tolerance ± 5%