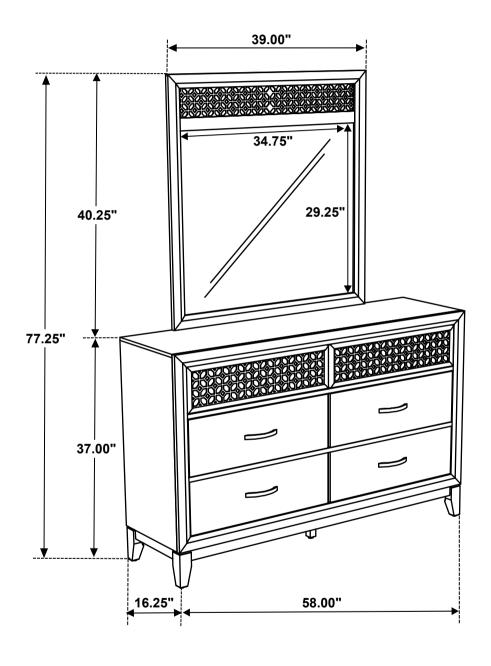

## **PARTS IDENTIFICATION**

**MIRROR** 1PC DRESSER FROM BOX 1PC В ITEM #223043 **MIRROR SUPPORT** Charles and Shakes C 2PCS