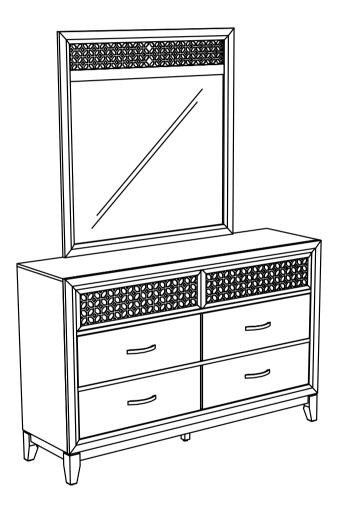

## **PARTS IDENTIFICATION**

**MIRROR** 1PC DRESSER FROM BOX 1PC В ITEM #223043 **MIRROR SUPPORT** Charles and Shakes C 2PCS