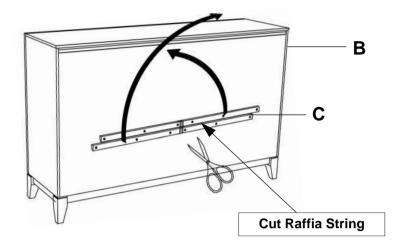

prior to start of assembly.
- 3. Please follow attached instructions in the same sequence as numbered to assure fast & easy assembly.



#### **WARNING!**

- 1. Don't attempt to repair or modify parts that are broken or defective. Please contact the store immediately.
- 2. This product is for home use only and not intended for commercial establishments.



**ASSEMBLY TIME 5 MINUTES** 

## **PARTS IDENTIFICATION**

**MIRROR** 1PC DRESSER FROM BOX 1PC В ITEM #223043 **MIRROR SUPPORT** Charles and Shakes C 2PCS

## HARDWARE IDENTIFICATION

**FLAT HEAD SCREW** 10PCS (M4 x 32mm - RBW)

#### NOTE:

Phillips head screw driver is required in the assembly process; however, manufacturer does not provide this item.

## ITEM:223044

### **ASSEMBLY INSTRUCTIONS**

# COASTER FINE FURNITURE

## STEP 1



STEP 2

**Back View** 



## STEP 3

**Back View** 





PAGE 3 OF 3





Note: Dimension tolerance ± 5%