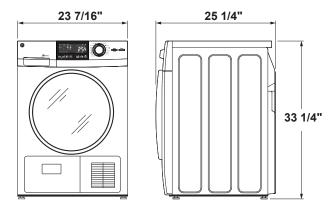

#### **Unit Specifications**

Width 23-7/16"

Depth 25-1/4"

Height 33-1/4"

Weight 110 lbs

### **Product Technical Illustration**