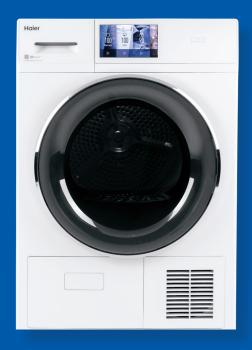

# 4.1 cu.ft. Capacity 24" Ventless Condenser Frontload Electric Dryer with Stainless Steel Basket QFT15ESSNWW

#### **Available Finishes**

White QFT15ESSNWW