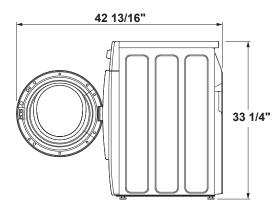

#### **Unit Specifications**

Width 23-7/16"

Depth 25-1/4"

Height 33-1/4"

Weight 110 lbs

### **Product Technical Illustration**