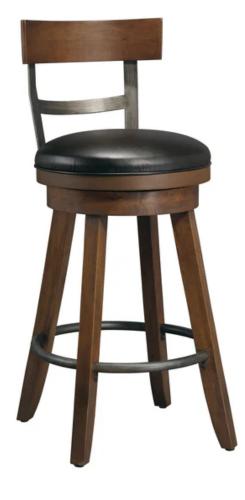

This bar stool features a brown wood finish on select hardwoods and veneers with heavy, artistic distressing and metal components finished in aged iron

Black faux leather seat cushion, a finished wood backrest, and an aged iron finished metal footrest and back uprights

Non-return swivel and furniture glides on all four legs

Complete the look with the Whiskey Barrel Pub Table (693054), sold separately

Weight capacity: 300 lbs

Some assembly is required

| Overall Width:  | 24.5 in |
|-----------------|---------|
| Overall Depth:  | 24.5 in |
| Overall Height: | 45 in   |
| Weight:         | 35.0 lb |
| Seat Width:     | 18 in   |
| Seat Depth:     | 18 in   |
| Seat Height:    | 33 in   |