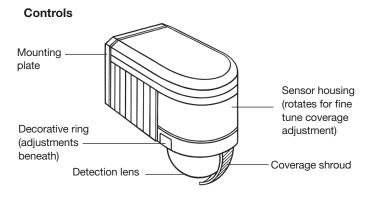

#### Coverage

#### **Coverage Adjustment**

Fine tune coverage adjustment is possible by rotating the sensor housing.

Shrouds, supplied with each unit, snap in place, allowing users to adjust coverage as needed.