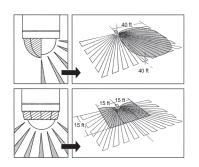

#### Coverage

#### **Coverage Adjustment**

Fine tune coverage adjustment is possible by rotating the sensor housing.

Shrouds, supplied with each unit, snap in place, allowing users to adjust coverage as needed.