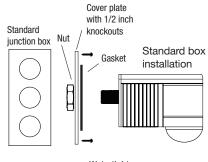

The STEINEL IS 240-120 occupancy sensor is intended for vertical mounting to any 1/2" threaded cover plate or knockout and is raintight for safe reliable operation indoors and out.

The sensors are passive infrared and respond to heat radiated from moving persons or other heat-emitting objects (such as vehicles). They automatically turn lights on when presence is detected and off when a space is left vacant.

#### Mounting