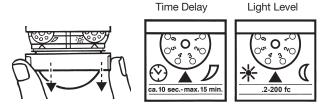

#### **Setting**

Thumbdial adjustments for time delay and light level are located beneath the decorative cover