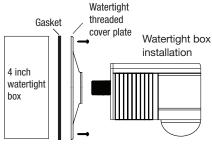

The STEINEL IS 240-120 occupancy sensor is intended for vertical mounting to any 1/2" threaded cover plate or knockout and is raintight for safe reliable operation indoors and out.

The sensors are passive infrared and respond to heat radiated from moving persons or other heat-emitting objects (such as vehicles). They automatically turn lights on when presence is detected and off when a space is left vacant.