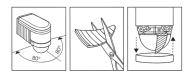

#### **Coverage Adjustment**

Fine tune coverage adjustment is possible by rotating the sensor housing.

Shrouds, supplied with each unit, snap in place, allowing users to adjust coverage as needed.