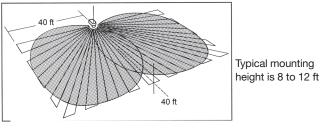

### **Key Features:**

- 240° coverage with up to 40 ft reach
- 304 switching zones
- Coverage area may be customized with supplied snap-on shrouds and through fine-tune rotation adjustment
- Precision molded lens is distortion free and watertight
- Light level feature allows lighting to remain off during daylight regardless of occupancy
- Automatically adjusts to temperature changes keeping sensitivity and coverage consistent
- Built in surge protection with auto-reset
- Raintight IP54 rated; suitable for interior or exterior use

#### Coverage