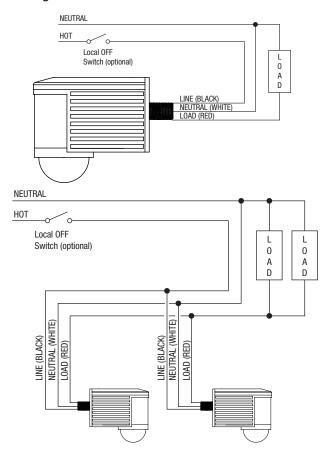

ior applications such as corridors, vestibules, garages. Exterior applications such as entryways, carports, balconies and porches.

### **Key Features:**

- 240° coverage with up to 40 ft reach
- 304 switching zones
- Coverage area may be customized with supplied snap-on shrouds and through fine-tune rotation adjustment
- Precision molded lens is distortion free and watertight
- Light level feature allows lighting to remain off during daylight regardless of occupancy
- Automatically adjusts to temperature changes keeping sensitivity and coverage consistent
- Built in surge protection with auto-reset
- Raintight IP54 rated; suitable for interior or exterior use



Voltage







IP54 Raintight Rated



# GLA-IS-240-120W by Steinel

## **Wall Mount Outdoor Occupancy Sensor**



#### Wiring



#### **Setting**



Thumbdial adjustments for time delay and light level are located beneath the decorative cover



#### Coverage





#### **Coverage Adjustment**



Fine tune coverage adjustment is possible by rotating the sensor housing.



Shrouds, supplied with each unit, snap in place, allowing users to adjust coverage as needed.

#### Mounting