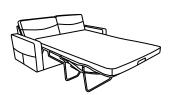

#### Step 02

Lift up on the front leg tube until it rests on the floor and the bed is fully open.

Don't sit on Don't fold with liner the end of bed. or pillows on the mattress.

Don't jump on bed.