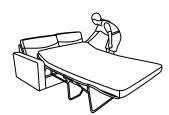

## Step 01

Grab the sleeper at the handle cut-out section and lift the unit up and out of the sofa to the first folded position.

#### Step 02

Lift up on the front leg tube until it rests on the floor and the bed is fully open.

Don't sit on Don't fold with liner the end of bed. or pillows on the mattress.

Don't jump on bed.