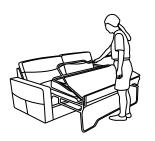

## Step 01

Grab the sleeper at the handle cut-out section and lift the unit up and out of the sofa to the first folded position.