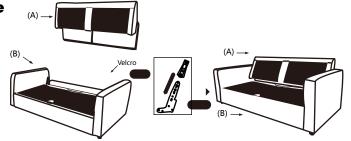

#### **TO Assemble**

With assistance from your adult partner, hold up the Backrest(A), while standing behind the Sofa Bed.

Insert the small metal arms on the sides of the Backrest(A) into the prefabricated slide lock gadget on the Base(B) as shown above.

Firmly but gently, push the Backrest(A) downwards until the Backrest is fully slotted and locked into position.