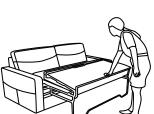

#### To Close

Reverse steps 1 and 2 .Be sure the front leg tube closes completely against the folded bed.

This locks the bed securely in the closed.