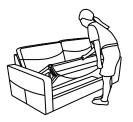

#### **TO Assemble**

With assistance from your adult partner, hold up the Backrest(A), while standing behind the Sofa Bed.

Insert the small metal arms on the sides of the Backrest(A) into the prefabricated slide lock gadget on the Base(B) as shown above.

Firmly but gently, push the Backrest(A) downwards until the Backrest is fully slotted and locked into position.