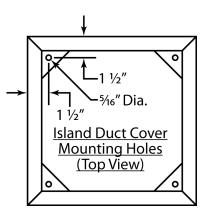

| PRINT | CLOSE |

## ISLAND **SPECIFICATIONS** MODEL NUMBER: CILH9-2+266

Special Notes: LED lights. This model is not available with heat lamps. Shown with optional duct covers (sold separately). Optional duct covers are available in standard and custom sizes. Galley rail included.

| WIDTH :        | 66"  |  |  |  |  |  |  |  |
|----------------|------|--|--|--|--|--|--|--|
| DEPTH :        | 30"  |  |  |  |  |  |  |  |
| HEIGHT :       | 9"   |  |  |  |  |  |  |  |
| CFM:           | 1100 |  |  |  |  |  |  |  |
| SONES :        | 6.0  |  |  |  |  |  |  |  |
| Amps :         | 7.5  |  |  |  |  |  |  |  |
| Num. Lights: 6 |      |  |  |  |  |  |  |  |
| CILH9-2+266    |      |  |  |  |  |  |  |  |



## **CONNECTION DIAGRAM**

**REC. MOUNTING** HEIGHT









## ELECTRICAL/MECHANICAL SPECIFICATIONS FOR BLOWER UNIT

| Model                    | Volts | Amps+ | Hz | RPM  | CFM<br>SP@0.0" | Equiv.<br>CFM\$ | CFM<br>SP@0.1" | CFM<br>SP@0.2" | CFM<br>SP@0.3" | Min.<br>Round<br>Duct Size | Sones# |
|--------------------------|-------|-------|----|------|----------------|-----------------|----------------|----------------|----------------|----------------------------|--------|
| Two T200<br>Island Duals | 115   | 7.5   | 60 | 1550 | 1100           | 1800            | 1014           | 942            | 862            | Two 8"<br>(50 sq.<br>in.)  | 6.0    |

+ This model is equipped with LED lighting (6 lights: 60" - 66").

\$ Because the Magic Lung® blower uses centrifugal filtration rather