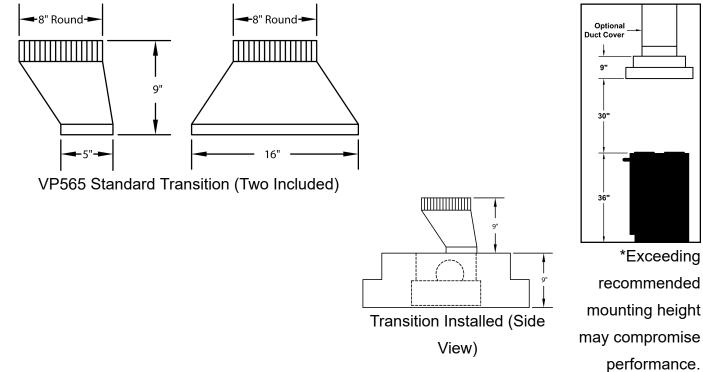

| PRINT | CLOSE |

## ISLAND **SPECIFICATIONS** MODEL NUMBER: CILH9-2+266

Special Notes: LED lights. This model is not available with heat lamps. Shown with optional duct covers (sold separately). Optional duct covers are available in standard and custom sizes. Galley rail included.

| WIDTH :        | 66"  |  |  |  |  |  |  |  |
|----------------|------|--|--|--|--|--|--|--|
| DEPTH :        | 30"  |  |  |  |  |  |  |  |
| HEIGHT :       | 9"   |  |  |  |  |  |  |  |
| CFM:           | 1100 |  |  |  |  |  |  |  |
| SONES :        | 6.0  |  |  |  |  |  |  |  |
| Amps :         | 7.5  |  |  |  |  |  |  |  |
| Num. Lights: 6 |      |  |  |  |  |  |  |  |
| CILH9-2+266    |      |  |  |  |  |  |  |  |



## **CONNECTION DIAGRAM**

**REC. MOUNTING** HEIGHT









## ELECTRICAL/MECHANICAL SPECIFICATIONS FOR BLOWER UNIT

| Model                    | Volts | Amps+ | Hz | RPM  | CFM<br>SP@0.0" | Equiv.<br>CFM\$ | CFM<br>SP@0.1" | CFM<br>SP@0.2" | CFM<br>SP@0.3" | Min.<br>Round<br>Duct Size | Sones# |
|--------------------------|-------|-------|----|------|----------------|-----------------|----------------|----------------|----------------|----------------------------|--------|
| Two T200<br>Island Duals | 115   | 7.5   | 60 | 1550 | 1100           | 1800            | 1014           | 942            | 862            | Two 8"<br>(50 sq.<br>in.)  | 6.0    |

+ This model is equipped with LED lighting (6 lights: 60" - 66").

\$ Because the Magic Lung® blower uses centrifugal filtration rather than conventional baffle or mesh filters, the Magic Lung® blo