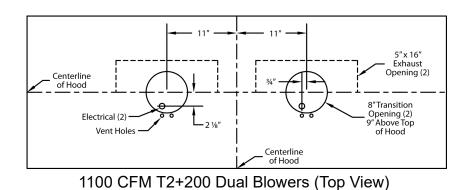

## **CONNECTION DIAGRAM**

**REC. MOUNTING** HEIGHT

## ELECTRICAL/MECHANICAL SPECIFICATIONS FOR BLOWER UNIT

| Model                    | Volts | Amps+ | Hz | RPM  | CFM<br>SP@0.0" | Equiv.<br>CFM\$ | CFM<br>SP@0.1" | CFM<br>SP@0.2" | CFM<br>SP@0.3" | Min.<br>Round<br>Duct Size | Sones# |
|--------------------------|-------|-------|----|------|----------------|-----------------|----------------|----------------|----------------|----------------------------|--------|
| Two T200<br>Island Duals | 115   | 7.5   | 60 | 1550 | 1100           | 1800            | 1014           | 942            | 862            | Two 8"<br>(50 sq.<br>in.)  | 6.0    |