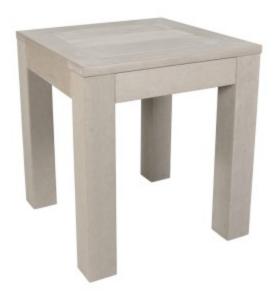

## **C**ABANA**C**OAST

Product No: 8510-2423-WE Name: Chateau 24" Square Side Table

Collection: ChateauMaterial: SolTeak™Weight: 36 lbs

Dimensions: 24"W x 24"D x 22"H

**Detail:** The substantial character of the CABANACOAST ® Chateau Table Collection will bring a touch of new age royalty to any space. Chateau's crisp corners and smooth edges convey a fresh touch to this collection, which is offered in a variety of sizes, including a 27" high casual dining height. Chateau is available in Natural Sol Teak $^{\text{TM}}$  finish or Weathered Sol Teak $^{\text{TM}}$  finish.