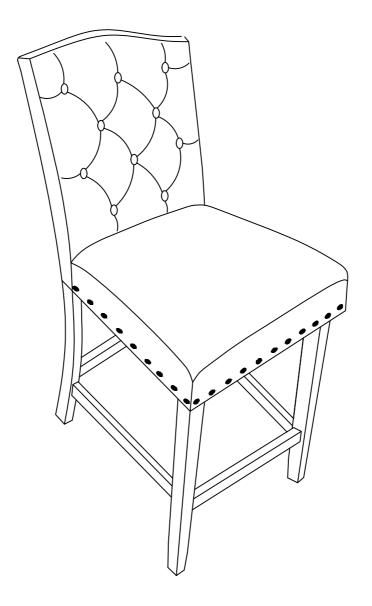

| PARTS LIST FOR CHAIRS |                 |        |      |  |
|-----------------------|-----------------|--------|------|--|
| No.                   | DESCRIPTION     | SKETCH | Q'TY |  |
| Α                     | CHAIR BACK      |        | 4    |  |
| В                     | SEAT            |        | 4    |  |
| С                     | FRONT LEG       |        | 8    |  |
| D                     | SIDE STRETCHER  |        | 8    |  |
| Е                     | FRONT STRETCHER |        | 4    |  |

|     | HARDWARE LIST FOR CHAIRS           |           |      |  |  |  |
|-----|------------------------------------|-----------|------|--|--|--|
| No. | DESCRIPTION                        | SKETCH    | Q'TY |  |  |  |
| 1   | ALLEN BOLT (5/16" x 3-1/2")        | <b>@</b>  | 16   |  |  |  |
| 2   | ALLEN BOLT (5/16" x 2-1/4")        | <b>()</b> | 20   |  |  |  |
| 3   | FLAT WASHER (5/16" x 7/8" x 1/16") | 0         | 36   |  |  |  |
| 4   | SPRING WASHER (5/16")              |           | 36   |  |  |  |
| 5   | ALLEN KEY (M5)                     | ſ         | 4    |  |  |  |
| 6   | FLAT HEAD SCREW (Ø8 x 1-3/4")      |           | 24   |  |  |  |
| 7   | WOOD DOWEL (Ø10 x 1-1/4")          |           | 8    |  |  |  |

#### DO NOT TIGHTEN LEGS UNTIL THE CHAIR IS FULLY ASSEMBLED

STEP 1: Place the chairback (A) on a soft and clean surface. Install the wood dowel (7) to the seat (B) in order to line up the cushion seat (B) with the chair back (A) before assembling the two pieces together by using Allen Key (5) with hardware 2,3 and 4.

\*\*Attention: DO NOT TIGHTEN THE BOLTS.

STEP 2: Assemble the cushion seat (B) with the back legs of the chairback (A) by using Allen Key (5) with hardware 1,3, and 4.

\*\*Attention: DO NOT TIGHTEN THE BOLTS.

STEP 3: Assemble the front legs (C) with the Cushion Seat (B) by using Allen Key (5) with hardware 1, 2, and 4.

\*\*Attention: DO NOT TIGHTEN THE BOLTS.

STEP 4: Install the side stretcher (D) between front leg (C) and the back legs of chairback (A). Then install the front stretcher (E) between the front legs (C). Assemble all the stretchers by using a screwdriver with hardware (4).