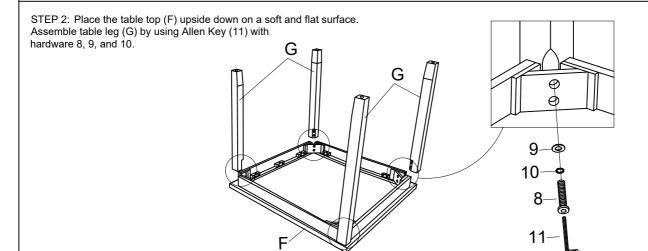

| PARTS LIST FOR TABLE |             |        |      |  |  |
|----------------------|-------------|--------|------|--|--|
| No.                  | DESCRIPTION | SKETCH | Q'TY |  |  |
| F                    | TABLE TOP   |        | 1    |  |  |
| G                    | TABLE LEG   |        | 4    |  |  |

| HARDWARE LIST FOR TABLE |                                    |                                        |      |  |
|-------------------------|------------------------------------|----------------------------------------|------|--|
| No.                     | DESCRIPTION                        | SKETCH                                 | Q'TY |  |
| 8                       | ALLEN BOLT (5/16" x 2-1/4")        | (I)))))))))))))))))))))))))))))))))))) | 8    |  |
| 9                       | FLAT WASHER (5/16" x 7/8" x 1/16") | 0                                      | 8    |  |
| 10                      | SPRING WASHER (5/16")              | O                                      | 8    |  |
| 11                      | ALLEN KEY (M5)                     | J                                      | 1    |  |

### DO NOT TIGHTEN LEGS UNTIL THE TABLE IS FULLY ASSEMBLED

STEP 1:

STEP 3: To level the table, stand the table up on a flat surface and tighten all the bolts by using Allen Key (11).

MADE IN VIETNAM