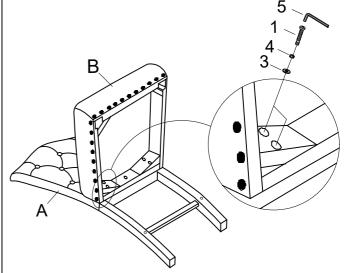

\*\*Attention: DO NOT TIGHTEN THE BOLTS.

STEP 2: Assemble the cushion seat (B) with the back legs of the chairback (A) by using Allen Key (5) with hardware 1,3, and 4.

\*\*Attention: DO NOT TIGHTEN THE BOLTS.