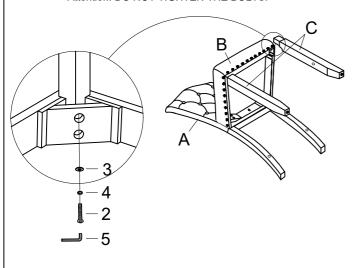

STEP 3: Assemble the front legs (C) with the Cushion Seat (B) by using Allen Key (5) with hardware 1, 2, and 4.

\*\*Attention: DO NOT TIGHTEN THE BOLTS.

STEP 4: Install the side stretcher (D) between front leg (C) and the back legs of chairback (A). Then install the front stretcher (E) between the front legs (C). Assemble all the stretchers by using a screwdriver with hardware (4).