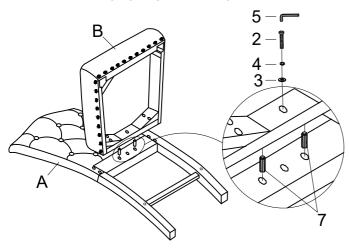

#### DO NOT TIGHTEN LEGS UNTIL THE CHAIR IS FULLY ASSEMBLED

STEP 1: Place the chairback (A) on a soft and clean surface. Install the wood dowel (7) to the seat (B) in order to line up the cushion seat (B) with the chair back (A) before assembling the two pieces together by using Allen Key (5) with hardware 2,3 and 4.