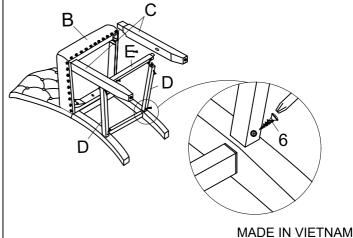

STEP 3: Assemble the front legs (C) with the Cushion Seat (B) by using Allen Key (5) with hardware 1, 2, and 4.

\*\*Attention: DO NOT TIGHTEN THE BOLTS.

STEP 4: Install the side stretcher (D) between front leg (C) and the back legs of chairback (A). Then install the front stretcher (E) between the front legs (C). Assemble all the stretchers by using a screwdriver with hardware (4).

\*\*Attention: DO NOT TIGHTEN THE SCREWS