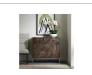

Style: Traditional/Formal

Finish: Dark Wood

**Brand: PFC** 

**Product Description:** Our 3-Drawer Accent Chest combines artistry and functionality, creating a statement piece that enhances any room. Each drawer features intricate organic pattern carvings that add texture and depth, giving it a visually captivating and unique look. Mango Wood in an earthy brown finish accented by contrasting metal hardware, ample storage space, and versatile use make it a perfect addition to any home.

Status: Active

Finish: Rich, warm tones add depth and warmth

**Features:** Combines functional storage with decorative artistry An organic, engraved pattern on the drawer fronts lends a natural, earthy element to the décor

Three spacious drawers provide ample storage to help keep your household items neatly tucked away

Metal hardware adds an industrial touch to the overall design

Material: Mango Wood

**Drawer Construction:** Biscuit Joint