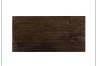

Style: Traditional/Formal

Finish: Dark Wood

**Brand: PFC** 

**Product Description:** Our 3-Drawer Accent Chest combines artistry and functionality, creating a statement piece that enhances any room. Each drawer features intricate organic pattern carvings that add texture and depth, giving it a visually captivating and unique look. Mango Wood in an earthy brown finish accented by contrasting metal hardware, ample storage space, and versatile use make it a perfect addition to any home.

Status: Active

Finish: Rich, warm tones add depth and warmth

**Features:** Combines functional storage with decorative artistry An organic, engraved pattern on the drawer fronts lends a natural, earthy element to the décor