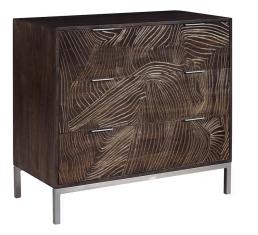

## PFC Living Room Furniture Rustic 3-Drawer Accent Chest P301753

Style: Traditional/Formal

Finish: Dark Wood

**Brand: PFC** 

**Product Description:** Our 3-Drawer Accent Chest combines artistry and functionality, creating a statement piece that enhances any room. Each drawer features intricate organic pattern carvings that add texture and depth, giving it a visually captivating and unique look. Mango Wood in an earthy brown finish accented by contrasting metal hardware, ample storage space, and versatile use make it a perfect addition to any home.

Status: Active

Finish: Rich, warm tones add depth and warmth

**Features:** Combines functional storage with decorative artistry An organic, engraved pattern on the drawer fronts lends a natural, earthy element to the décor

Three spacious drawers provide ample storage to help keep your household items neatly tucked away

Metal hardware adds an industrial touch to the overall design

Material: Mango Wood

**Drawer Construction:** Biscuit Joint