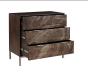

## PFC Living Room Furniture Rustic 3-Drawer Accent Chest P301753

Style: Traditional/Formal

Finish: Dark Wood

**Brand: PFC** 

**Product Description:** Our 3-Drawer Accent Chest combines artistry and functionality, creating a statement piece that enhances any room. Each drawer features intricate organic pattern carvings that add texture and depth, giving it a visually captivating and unique look. Mango Wood in an earthy brown finish accented by contrasting metal hardware, ample storage space, and versatile use make it a perfect addition to any home.

Status: Active

Finish: Rich, warm tones add depth and warmth

**Features:** Combines functional storage with decorative artistry An organic, engraved pattern on the drawer fronts lends a natural, earthy element to the décor

Three spacious drawers provide ample storage to help keep your household items neatly tucked away

Metal hardware adds an industrial touch to the overall design

Material: Mango Wood

**Drawer Construction:** Biscuit Joint