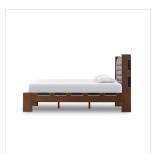

# Halston Bed

Heirloom Black • 232427-002

### Overview

Bold lines, a wide frame and heavy tufting speak to the Brazilian midcentury inspiration behind a bed of brown ash and black top-grain leather. Sourced from one of the oldest family-owned tanneries in Italy's Bassano del Grappa, heirloom leather is salvaged and processed from upcycled hides featuring an abundance of natural markings, scars and color variations. The result? Beautifully supple, buttery soft hides with an unmatched depth of color and richness, and an authentic lived-in look.

#### **Overall Dimensions**

64.00"w x 90.00"d x 48.00"h