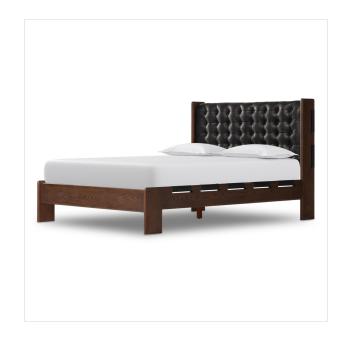

# Halston Bed

Heirloom Black • 232427-002

### Overview

Bold lines, a wide frame and heavy tufting speak to the Brazilian midcentury inspiration behind a bed of brown ash and black top-grain leather. Sourced from one of the oldest family-owned tanneries in Italy's Bassano del Grappa, heirloom leather is salvaged and processed from upcycled hides featuring an abundance of natural markings, scars and color variations. The result? Beautifully supple, buttery soft hides with an unmatched depth of color and richness, and an authentic lived-in look.