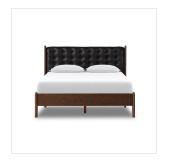

# Halston Bed

Heirloom Black • 232427-002

### Overview

Bold lines, a wide frame and heavy tufting speak to the Brazilian midcentury inspiration behind a bed of brown ash and black top-grain leather. Sourced from one of the oldest family-owned tanneries in Italy's Bassano del Grappa, heirloom leather is salvaged and processed from upcycled hides featuring an abundance of natural markings, scars and color variations. The result? Beautifully supple, buttery soft hides with an unmatched depth of color and richness, and an authentic lived-in look.