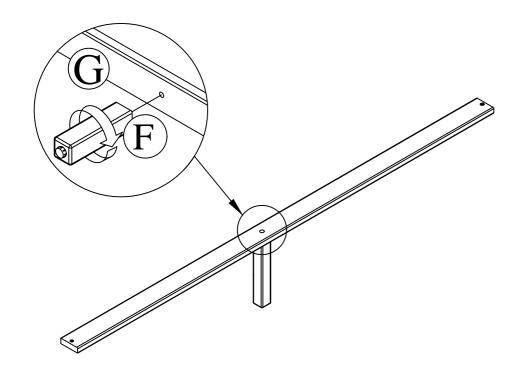

------------|-------------------------------------|-------|--|--|
| ITEM          | DRAWING        | DESCRIPTION                         | QTY   |  |  |
| 1             | 0              | JCBB (M8)<br>8 x 1 3/8"             | 4 PCS |  |  |
| 2             | 0              | Spring Washer<br>M8 x 5/8"          | 4 PCS |  |  |
| 3             | 0              | Flat Washer<br>M8 x 5/8" x 1/8"     | 4 PCS |  |  |
| 4             |                | ALLEN KEY M5<br>5 x 1 3/8" x 2 1/2" | 1 PC  |  |  |
| 5             | <b>Annuman</b> | C.S.K SCREW<br>(M4) 4 x1 1/4"       | 8 PCS |  |  |

#### STEP 1





# Assembly Instructions

B677-515 ANDOVER 3/3 T HEADBOARD, FOOTBOARD & SLATS B677-535 ANDOVER 3/3-4/6 T/F SIDE RAILS

#### STEP 2



### STEP 3

Assemble the Support legs (F) to the Slats (G).





# Assembly Instructions

B677-515 ANDOVER 3/3 T HEADBOARD, FOOTBOARD & SLATS B677-535 ANDOVER 3/ 3-4 /6 T/F SIDE RAILS

#### STEP 4

Assemble the Slats (G) to the Rails (E) by using a screwdriver with hardware 5. Adjust the Lever on Support Legs (F) to lever the bed.



### **COMPLETE**