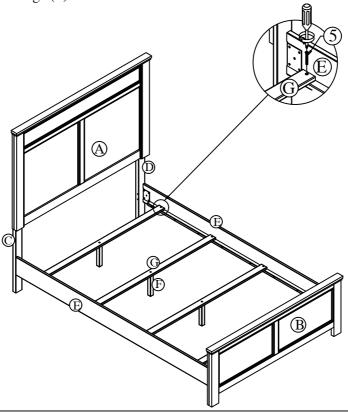

#### STEP 4

Assemble the Slats (G) to the Rails (E) by using a screwdriver with hardware 5. Adjust the Lever on Support Legs (F) to lever the bed.