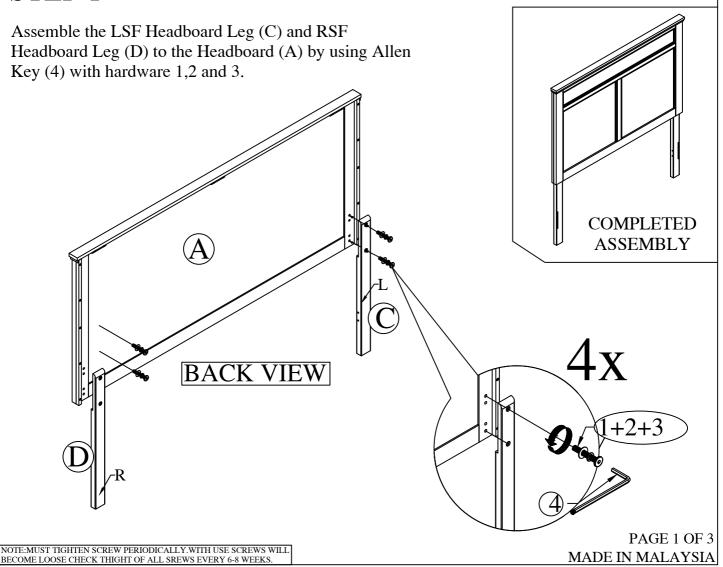

#### STEP 1

## Assembly Instructions

B677-515 ANDOVER 3/3 T HEADBOARD, FOOTBOARD & SLATS B677-535 ANDOVER 3/3-4/6 T/F SIDE RAILS

Thank you for purchasing this quality product. Be sure to check all packing materials carefully for small parts, which may have come loose inside the carton during shipment. Identify and count all items and compare with the parts list and/or hardware list shown below.

|      | PARTS LIST |                                          |       |  |  |
|------|------------|------------------------------------------|-------|--|--|
| ITEM | DRAWING    | DESCRIPTION                              | QTY   |  |  |
| A    |            | HEADBOARD                                | 1 PC  |  |  |
| В    |            | FOOTBOARD                                | 1 PC  |  |  |
| C    |            | LEFT SIDE FACING (LSF)<br>HEADBOARD LEG  | 1 PC  |  |  |
| D    |            | RIGHT SIDE FACING (RSF)<br>HEADBOARD LEG | 1 PC  |  |  |
| Е    |            | SIDE RAIL                                | 2 PCS |  |  |
| F    |            | SLAT SUPPORT                             | 4 PCS |  |  |
| G    |            | WOODEN SLAT                              | 4 PCS |  |  |

| HARDWARD LIST |                |                                     |       |  |  |
|---------------|----------------|-------------------------------------|-------|--|--|
| ITEM          | DRAWING        | DESCRIPTION                         | QTY   |  |  |
| 1             | 0              | JCBB (M8)<br>8 x 1 3/8"             | 4 PCS |  |  |
| 2             | 0              | Spring Washer<br>M8 x 5/8"          | 4 PCS |  |  |
| 3             | 0              | Flat Washer<br>M8 x 5/8" x 1/8"     | 4 PCS |  |  |
| 4             |                | ALLEN KEY M5<br>5 x 1 3/8" x 2 1/2" | 1 PC  |  |  |
| 5             | <b>Annuman</b> | C.S.K SCREW<br>(M4) 4 x1 1/4"       | 8 PCS |  |  |