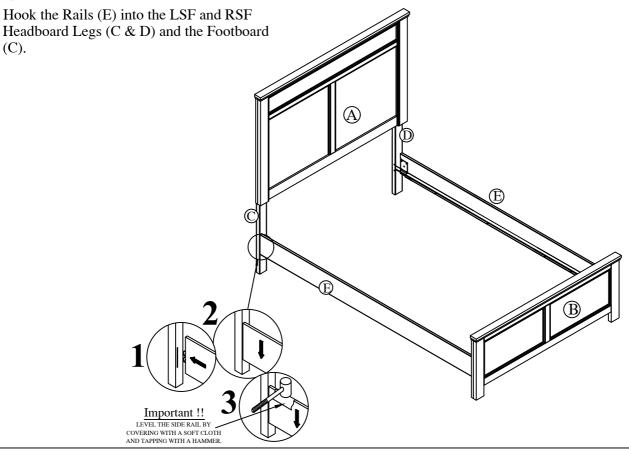

#### STEP 2

# Assembly Instructions

B677-515 ANDOVER 3/3 T HEADBOARD, FOOTBOARD & SLATS B677-535 ANDOVER 3/3-4/6 T/F SIDE RAILS