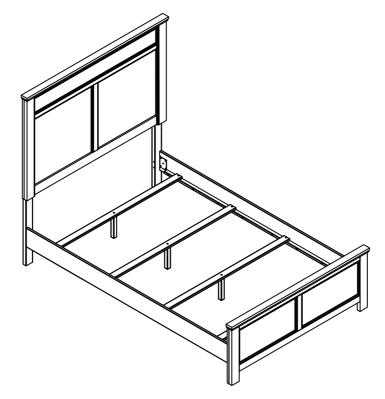

### STEP 3

Assemble the Support legs (F) to the Slats (G).

#### STEP 4

Assemble the Slats (G) to the Rails (E) by using a screwdriver with hardware 5. Adjust the Lever on Support Legs (F) to lever the bed.

### **COMPLETE**