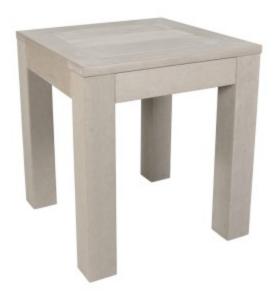

## **C**ABANA**C**OAST

Product No: 8510-2123-WE Name: Chateau 21" Square Side Table

**Collection:** Chateau **Material:** SolTeak<sup>™</sup> **Weight:** 28 lbs

Dimensions: 21"W x 21"D x 22"H

**Detail:** The substantial character of the CABANACOAST ® Chateau Table Collection will bring a touch of new age royalty to any space. Chateau's crisp corners and smooth edges convey a fresh touch to this collection, which is offered in a variety of sizes, including a 27" high casual dining height. Chateau is available in Natural Sol Teak™ finish or Weathered Sol Teak™ finish.