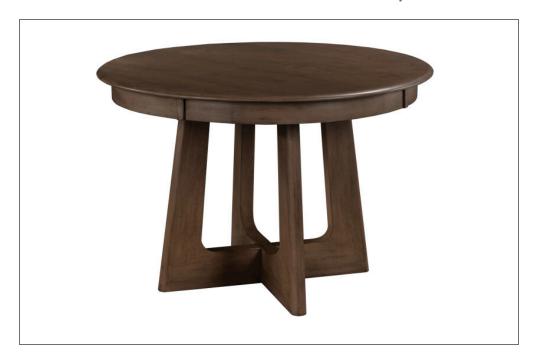

## 44" ROUND PEDESTAL TABLE, MOCHA

The Kafe Casual Dining collection is all about options to fit your breakfast nook or other casual dining space. The table shape and size we find most popular is the 44 inch round. Here it is with the more modern pedestal base and finished with warm, darker tone of our Mocha finish. If your dining area calls for something a little different, this table is also available in a 54 inch size and both sizes can be ordered in either the Latte or Mocha finish. This solid wood dining table features solid Alder which is an ideal wood for tables and cabinetry. The top also features our KinGuard performance top coat. This protective finish helps to protect the finish from common food spills by allowing added time to get things cleaned up. To learn more about Kincaid Furniture's KinGuard Performance Finish, please visit the video library link at the bottom of the page and select the KinGuard video.

## **Dimensions**

| Height: | 30" |
|---------|-----|
| Width:  | 44" |
| Length: | 44" |

Visit KincaidFurniture.com