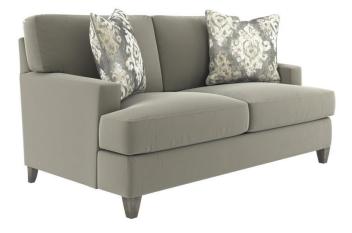

# Mila Fabric Loveseat

#### ltem

P6415

### Dimensions

W: 65 in D: 41.5 in H: 33.5 in W: 165.1 cm D: 105.41 cm H: 85.09 cm SD: 26 in SH: 18 in AH: 22.5 in SD: 66.04 cm SH: 45.72 cm AH: 57.15 cm BA: 54 in BA: 137.16 cm

#### Finishes

Wood: 788 Aged Grey

## Fabrics

Body: 1667-012