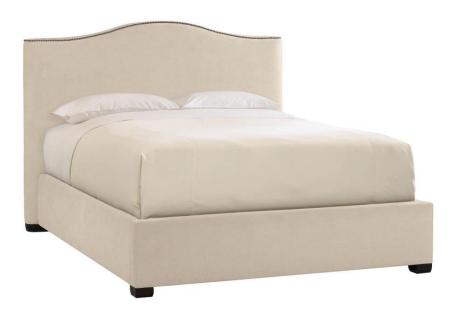

# Graham Fabric Panel Bed California King

# **Pieces Shown**

751FR5Q Graham Footboard/Side Rails 751H65Q Graham Headboard

### **Features**

- Fully upholstered camelback headboard with nailhead trim
- Fully upholstered footboard and side rails no nailhead
- · Espresso finish on feet
- Three wooden slats
- Specifications subject to change without notice