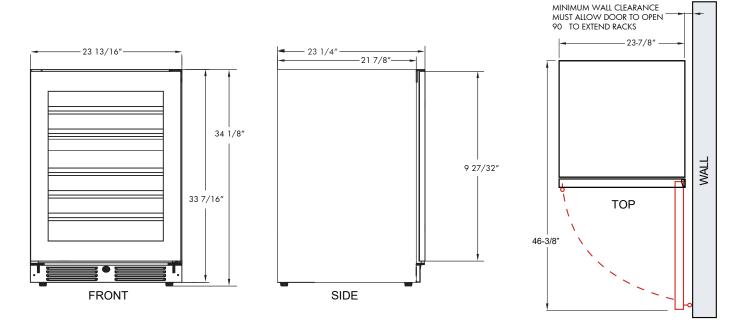

#### **ROUGH-IN**

TIP: IN TIGHT INSTALLATIONS CUT THROUGH AN ADJACENT CABINET WALL TO REACH AN OUTLET INSTALLED THERE

XOU24WDZGS\_SPECrevA 9/2019

Not responsible for typographical errors or misprints

#### SPECIFICATIONS

| Size              | 24"                                                       |
|-------------------|-----------------------------------------------------------|
| Dimensions        | 23 7/8"W x 34 1/8"H x 23 1/4"D                            |
| Installation Type | Built-in / Freestanding                                   |
| Refrigerant Type  | R600a                                                     |
| Electrical        | 115V 60Hz 1.5A<br>USE DEDICATED 15A CIRCUIT               |
| Temperature Range | Lower Zone: 50° - 64° F<br>HOLDS UP TO (30) 750ml BOTTLES |
|                   | Upper Zone: 41° - 50° F<br>HOLDS UP TO (16) 750ml BOTTLES |

**Panel Dimensions:** refer to operating and installation manual. Panel must not exceed 3/4" thick and 20 lbs.