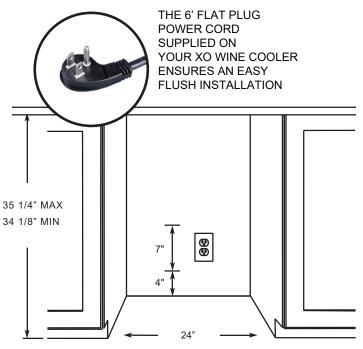

#### **ROUGH-IN**

TIP: IN TIGHT INSTALLATIONS CUT THROUGH AN ADJACENT CABINET WALL TO REACH AN OUTLET INSTALLED THERE

XOU24WDZGS\_SPECrevA 9/2019

Not responsible for typographical errors or misprints

## FLUSH INSTALLATION

YOUR XO IS DESIGNED TO INTEGRATE SEAMLESSLY INTO CABINETRY WITH ZERO CLEARANCE HINGES AND FLAT PLUG POWER CORD.

XO HAS THE BEST WARRANTIES AND SERVICE ...