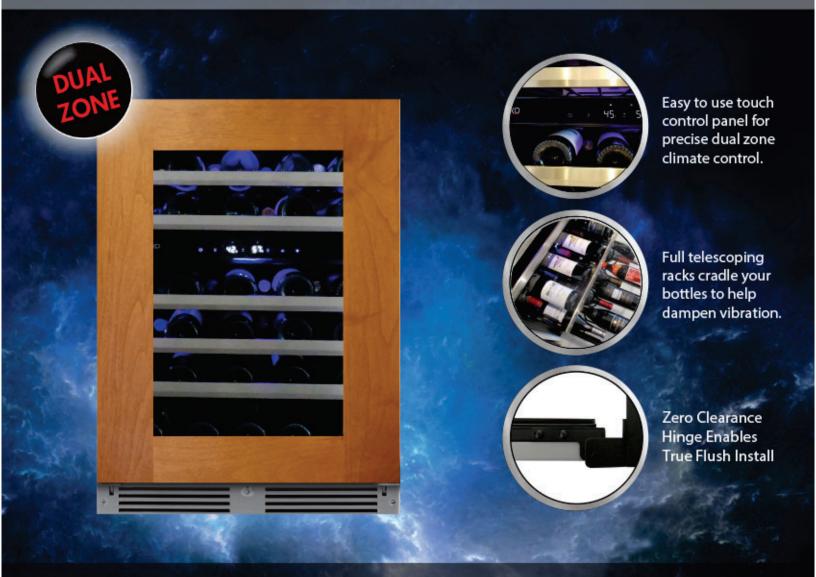

# INTOXICATING FEATURES FROM

55, <u>+</u>

## IN THE ZONE

DIFFERENT WINES - DIFFERENT TEMPERATURES. WITH TWO DISTINCT ZONES YOU HAVE JUST THE RIGHT CONDITIONS TO BOTH STORE AND SERVE.

### NO ADMITTANCE

SECURE DOOR LOCKS KEEP YOUR COLLECTION SAFE.

## SHHH... YOUR WINE IS SLEEPING

VIBRATION, NOISE AND LIGHT ARE SOME OF WINE'S ENEMIES. UV BLOCKING LOW-E GLASS AND VIBRATION DAMPENING PROTECT YOUR FAVORITE VINTAGES.

## FAN CLUB

FILTERED, CONDITIONED AIR IS CIRCULATED TO HELP ENSURE EACH ZONE PROVIDES A STABLE, UNIFORM CLIMATE.

MIDNIGHT BLUE HONEY AMBER

## LEDS ARE COOL

COOL RUNNING INTERIOR LEDS DRAMATICALLY ILLUMINATE YOUR BOTTLES WHILE SAVING ENERGY.

## FLUSH INSTALLATION

YOUR XO IS DESIGNED TO INTEGRATE SEAMLESSLY INTO CABINETRY WITH ZERO CLEARANCE HINGES AND FLAT PLUG POWER CORD.

XO HAS THE BEST WARRANTIES AND SERVICE ...