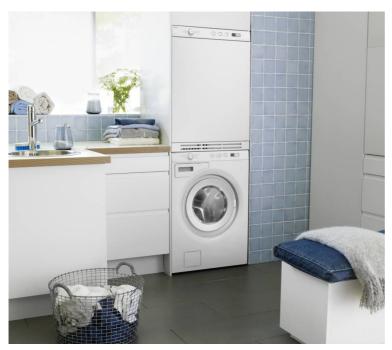

# ASKO Family Size Laundry Dryer T753C

\*Type: Family size condenser dryer Line Series™ Classic

\*Colors: White or Titanium

# CONSTRUCTION

Stainless Steel drum, Ball bearing suspension, Heavy duty life-tested motor, Galvanized steel base and Rear panel

SIMPLICITY/COMFORT

Line Series™ Classic control with LCD display, Program memory, Vents to 60' & 3-way venting, Stacking kit included, Reversible door, Easy clean condenser and 64 dB(A) noise level SAFETY