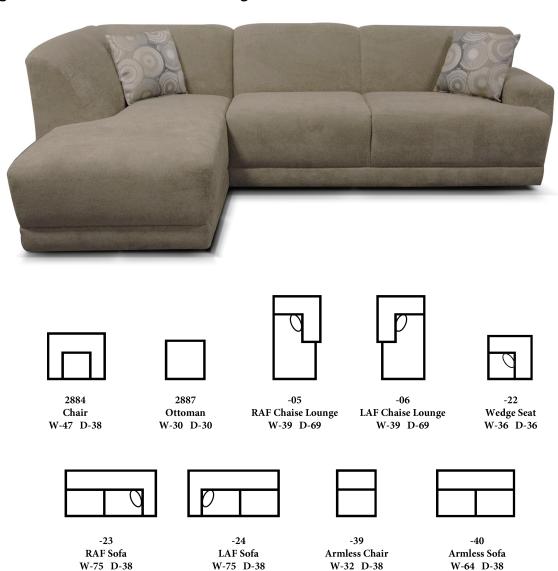

## "Cole" 2880 Series Sectional

Give your home a cool casual contemporary style with our Cole collection. Its tight seat and tight back are accented by a matching welt on the front rail and buttons on the side of the arm. Not only does it look good, but with coil cushion standard, it offers unbelievable comfort. Available as a sofa, loveseat, chair, ottoman, and sectional. Sectional pieces include left and right chaises as well as left and right corner sofas.

## Choose an arrangement shown below or create the one that best suits your home.

England, Inc. products are hand crafted and variations from standard dimensions and appearance can occur. © 2016 England, Inc.