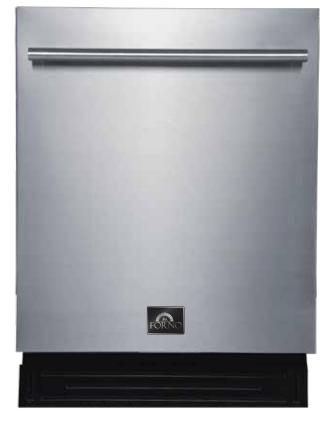

## FDWBI8004-24S DISHWASHER

FORNO ALTA QUALITA 24" PRO-STYLE BUILT-IN DISHWASHER CABINET OR STAINLESS STEEL FRONT PANEL/ HANDLE ENERGY - ESTAR

## **Features:**

- Stainless Steel VCM
- Electronic DisplayControl Built In The Side Door
- Durable stainless-steel Tub Top Control Panel
- 6 Washing Programs (Heavy/Normal/Llight/Glass/Quick/Rinse) Heated Dry/Hi Temp
- Low Energy Consumption 237KWH /YEAR
- Quiet Washing 52 DB
- Electronic Controls With LED Display
- Up to 24 hours Delay Start Options
- Energy Star V6.0
- Suitable for Cabinet Or Stainless-Steel Front Panel
- 12 Place Setting Capacity
- 430 SS Panel Included/Handel