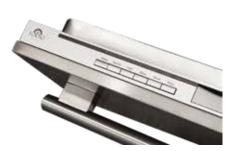

## **Features:**

- Stainless Steel VCM
- Electronic DisplayControl Built In The Side Door
- Durable stainless-steel Tub Top Control Panel
- 6 Washing Programs (Heavy/Normal/Llight/Glass/Quick/Rinse) Heated Dry/Hi Temp
- Low Energy Consumption 237KWH /YEAR
- Quiet Washing 52 DB
- Electronic Controls With LED Display
- Up to 24 hours Delay Start Options
- Energy Star V6.0
- Suitable for Cabinet Or Stainless-Steel Front Panel
- 12 Place Setting Capacity
- 430 SS Panel Included/Handel