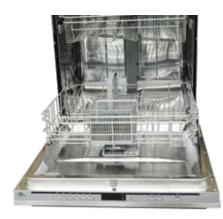

## **Features:**

- Stainless Steel VCM
- Electronic DisplayControl Built In The Side Door
- Durable stainless-steel Tub Top Control Panel
- 6 Washing Programs (Heavy/Normal/Llight/Glass/Quick/Rinse) Heated Dry/Hi Temp
- Low Energy Consumption 237KWH /YEAR
- Quiet Washing 52 DB
- Electronic Controls With LED Display
- Up to 24 hours Delay Start Options
- Energy Star V6.0
- Suitable for Cabinet Or Stainless-Steel Front Panel
- 12 Place Setting Capacity
- 430 SS Panel Included/Handel