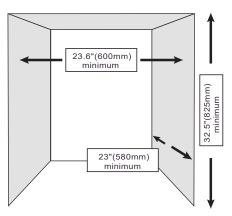

## **Product Dimension:**

(W x D x H) (in): 23.5''x 22.4'' x 32.5''Master Case Dimension (W x D x H) (in): 26.4''x26.2''x 34.8''40HQ:153 pcs