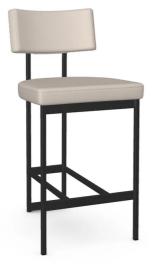

## Lucas

Non swivel stool **SKU** - 40356-26/25DB

### **Details and Dimensions**

Material: Upholstered seat and backrest

The LUCAS stool, with its retro-modern influence, is distinguished by its metal base with right angles which contrasts harmoniously with the rounded shapes of the seat and back. It has a deep, well-padded seat and a backrest that invites relaxation. This unique style will catch the attention of modern design lovers!

#### Dimensions

| HEIGHT      | 40 1/8" |
|-------------|---------|
| WIDTH       | 18"     |
| DEPTH       | 21 5/8" |
| SEAT HEIGHT | 26 3/4" |

40356-26/1B25DB04