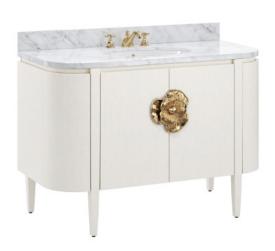

## Briallen 48" White Vanity with Oval Undermount Sink

3800-0002

Bestseller

Overall: 48"w x 23"d x 34"h

Finish: Cerused White / Natural / White / Polished Brass Materials: White Oak Solids & Veneers / Carrara Marble / Vitreous China / Brass

Item Weight: 208 lbs.

The Briallen 48" White Vanity with Undermount Sink brings an elegant and sophisticated vibe to a designer bathroom or powder room. This new freestanding vanity, inspired by our longtime best-selling cabinet, is made of white oak solids and veneers, with a white Carrara marble top and backsplash, and our signature cast brass door pull. The pre-installed oval porcelain sink is by TOTO.