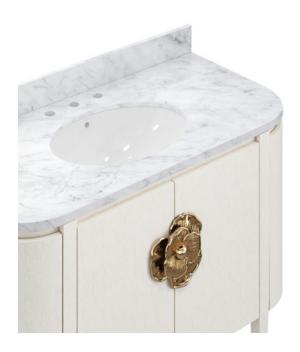

## Briallen 48" White Vanity with Oval Undermount Sink

3800-0002

Bestseller

Overall: 48"w x 23"d x 34"h

Finish: Cerused White / Natural / White / Polished Brass Materials: White Oak Solids & Veneers / Carrara Marble / Vitreous China / Brass

Item Weight: 208 lbs.

The Briallen 48" White Vanity with Undermount Sink brings an elegant and sophisticated vibe to a designer bathroom or powder room. This new freestanding vanity, inspired by our longtime best-selling cabinet, is made of white oak solids and veneers, with a white Carrara marble top and backsplash, and our signature cast brass door pull. The pre-installed oval porcelain sink is by TOTO.