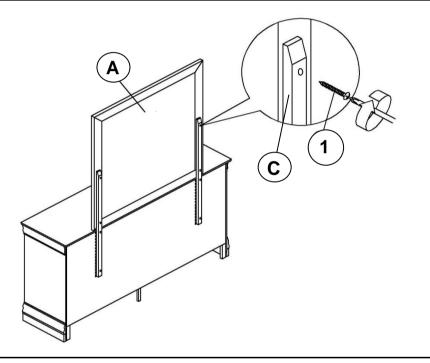

REVISION 0 : 06/18/2024

PAGE 1 OF 4

COASTERFURNITURE.COM

## ITEM: 202444 ASSEMBLY INSTRUCTIONS



## **ASSEMBLY TIPS:**

1. Remove hardware from box and sort by size.

WARNING!

- 2. Please check to see that all hardware and parts are present prior to start of assembly.
- 3. Please follow attached instructions in the same sequence as numbered to assure fast & easy assembly.



1. Don't attempt to repair or modify parts that are broken or defective. Please contact the store immediately.

2. This product is for home use only and not intended for commercial establishments.



NOTE:

Phillips head screw driver is required in the assembly process; however, manufacturer does not provide this item.



COASTERFURNITURE.COM

## ITEM: 202444

## ASSEMBLY INSTRUCTIONS STEP 1















PAGE 3 OF 3