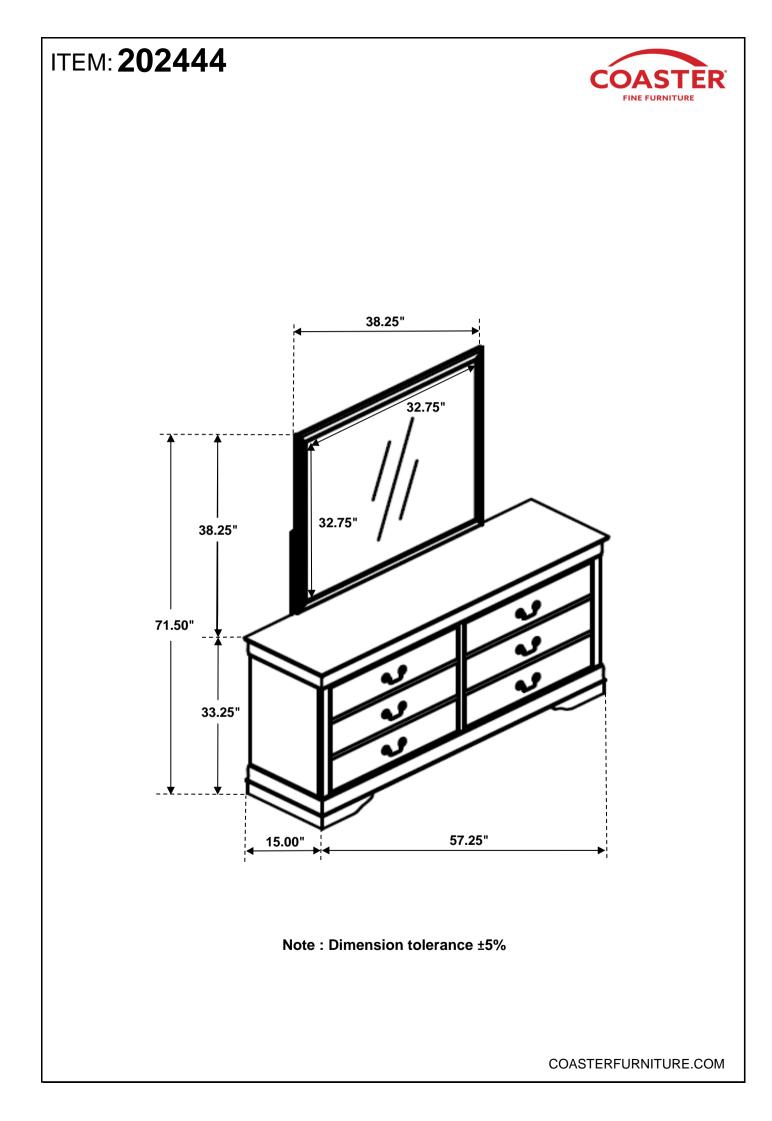

ON 0 : 06/18/2024

PAGE 1 OF 4

COASTERFURNITURE.COM

## ITEM: 202444 ASSEMBLY INSTRUCTIONS



## **ASSEMBLY TIPS:**

1. Remove hardware from box and sort by size.

WARNING!

- 2. Please check to see that all hardware and parts are present prior to start of assembly.
- 3. Please follow attached instructions in the same sequence as numbered to assure fast & easy assembly.



1. Don't attempt to repair or modify parts that are broken or defective. Please contact the store immediately.

2. This product is for home use only and not intended for commercial establishments.



NOTE:

Phillips head screw driver is required in the assembly process; however, manufacturer does not provide this item.



COASTERFURNITURE.COM

## ITEM: 202444

## ASSEMBLY INSTRUCTIONS STEP 1















PAGE 3 OF 3