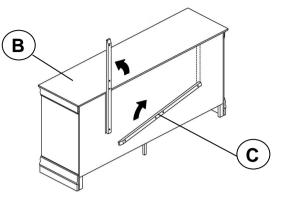

REVISION 0 : 06/18/2024

PAGE 1 OF 4

COASTERFURNITURE.COM

## ITEM: 202444 ASSEMBLY INSTRUCTIONS



## **ASSEMBLY TIPS:**

1. Remove hardware from box and sort by size.

WARNING!

- 2. Please check to see that all hardware and parts are present prior to start of assembly.
- 3. Please follow attached instructions in the same sequence as numbered to assure fast & easy assembly.



1. Don't attempt to repair or modify parts that are broken or defective. Please contact the store immediately.

2. This product is for home use only and not intended for commercial establishments.



NOTE:

Phillips head screw driver is required in the assembly process; however, manufacturer does not provide this item.



COASTERFURNITURE.COM

## ITEM: 202444

## ASSEMBLY INSTRUCTIONS STEP 1















PAGE 3 OF 3