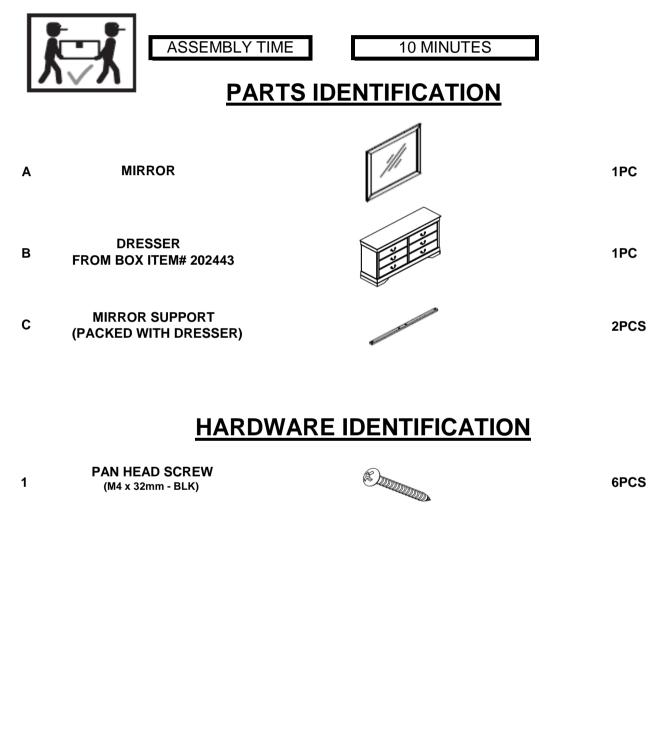

## **ASSEMBLY TIPS:**

1. Remove hardware from box and sort by size.

WARNING!

- 2. Please check to see that all hardware and parts are present prior to start of assembly.
- 3. Please follow attached instructions in the same sequence as numbered to assure fast & easy assembly.