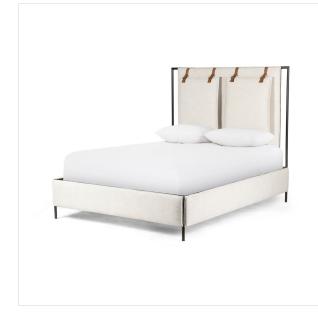

## Leigh Upholstered Bed

Hockney Ivory · 105885-008

## Overview

Safari styling gets a modern reboot. Ivory performance fabric brings modernity to the bedroom. Leather straps secure decorative suspended headboard pillows. Performance fabrics are specially created to withstand spills, stains, high traffic and wear, ensuring long-term comfort and unmatched durability. Box spring required. This bed is not compatible with an adjustable mattress.

## Details

**Overall Dimensions** 80.75"w x 84.50"d x 60.25"h

**Colors** Hockney Ivory, Waxed Black (PC), Sierra Butterscotch

Materials 86% Polyester, 14% Flax/Linen, Iron, Faux Leather

Fabric Performance