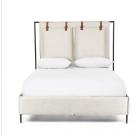

## Leigh Upholstered Bed

Hockney Ivory · 105885-008

## Overview

Safari styling gets a modern reboot. Ivory performance fabric brings modernity to the bedroom. Leather straps secure decorative suspended headboard pillows. Performance fabrics are specially created to withstand spills, stains, high traffic and wear, ensuring long-term comfort and unmatched durability. Box spring required. This bed is not compatible with an adjustable mattress.

## Details

**Overall Dimensions** 80.75"w x 84.50"d x 60.25"h

**Colors** Hockney Ivory, Waxed Black (PC), Sierra Butterscotch

Materials 86% Polyester, 14% Flax/Linen, Iron, Faux Leather

Fabric Performance