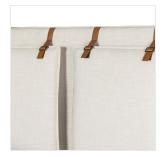

## Overview

Safari styling gets a modern reboot. Ivory performance fabric brings modernity to the bedroom. Leather straps secure decorative suspended headboard pillows. Performance fabrics are specially created to withstand spills, stains, high traffic and wear, ensuring long-term comfort and unmatched durability. Box spring required. This bed is not compatible with an adjustable mattress.