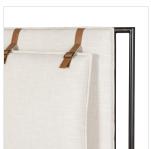

## Overview

Safari styling gets a modern reboot. Ivory performance fabric brings modernity to the bedroom. Leather straps secure decorative suspended headboard pillows. Performance fabrics are specially created to withstand spills, stains, high traffic and wear, ensuring long-term comfort and unmatched durability. Box spring required. This bed is not compatible with an adjustable mattress.

## Details

**Overall Dimensions** 80.75"w x 84.50"d x 60.25"h

**Colors** Hockney Ivory, Waxed Black (PC), Sierra Butterscotch

Materials 86% Polyester, 14% Flax/Linen, Iron, Faux Leather

Fabric Performance