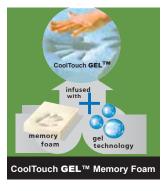

## **QUALITIES & BENEFITS:**

- CoolTouch GEL Memory Foam
  - Ventilated, open-cell design: 12X more breathable than other nationally advertised memory foam products
  - Gel technology adds support and sleeps cooler
- 5 Series Wrapped Coil System
  - Virtually eliminates motion transfer between sleeper's
  - Personalized contouring to fit each sleeper's body
- Eco-Flex HD™ Foam
  - Higher density for longer lasting comfort & support
  - Certi-Pur™ certified for healthy sleep & eco-friendly
  - CoolTEK™ Performance Fabric
    - Highly breathable & wicks away moisture
  - Tri-Zoned Foam Encasement Design
    - Supportive Edge Support & Increased Sleep Surface
  - 20 Year Warranty