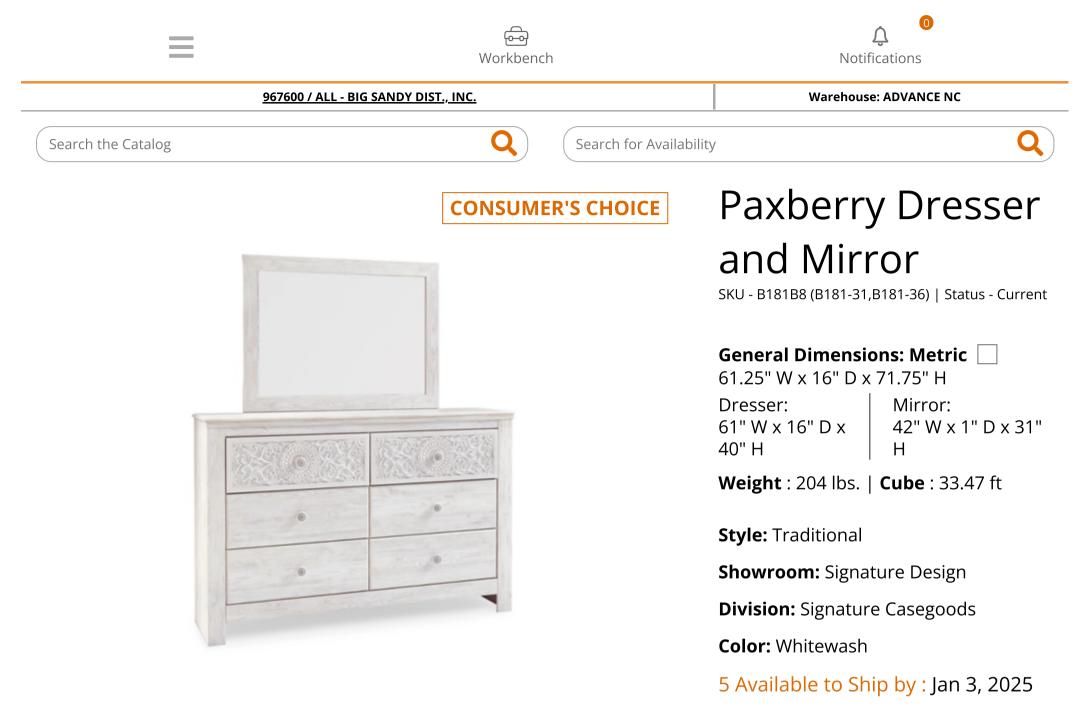

## **PRODUCT DESCRIPTION**

If it's coastal chic or cottage quaint style you long for, this whitewashed dresser and mirror set invites you to go to town. Its distinctive weatherworn finish conveys an easy-breezy sensibility: perfect for a restful bedroom retreat. Tastefully edited lines and medallion drawer pulls give this attractively priced dresser a high-end aesthetic.

- Dresser with mirror
- Made of engineered wood (MDF/particleboard) and decorative laminate
- Whitewash replicated worn through paint with authentic touch
- Hardware features a worn-through painted effect
- 6 smooth-gliding drawers with faux laminate lining
- Mirror attaches to back of dresser
- Assembly required

## □ General Dimensions: Metric

61.25" W x 16" D x 71.75" H

| Inches<br>More Dimensions: | : 61.25" W x 16" D x<br>71.75" H<br>: 61" W x 16" D x 40" H<br>: 42" W x 1" D x 31" H | Carton:             |            |                             | ĒA |
|----------------------------|---------------------------------------------------------------------------------------|---------------------|------------|-----------------------------|----|
|                            |                                                                                       | Inches              |            | Measure:                    |    |
|                            |                                                                                       | Express<br>Shipped: |            | <b>Qty Per</b> 1<br>Carton: | 1  |
| Dresser                    |                                                                                       | Inches              |            |                             |    |
| Mirror                     |                                                                                       |                     |            |                             |    |
|                            |                                                                                       | Weight              | : 204 lbs. |                             |    |
|                            |                                                                                       | Cubes               | : 33.47 ft |                             |    |
|                            |                                                                                       | UPC                 |            |                             |    |

Weight : 204 lbs. | Cube : 33.47 ft