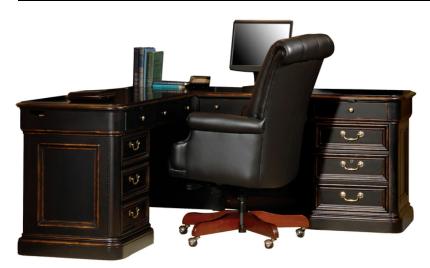

## Executive L-shape Desk 79147

hekman.com

Louis Philippe finish is moderately distressed on select hardwoods and veneers.

Veneer top.

Some assembly is required.

Right Side: Drop front center drawer for keyboard, laptop, or tablet storage. Two box drawers and one locking file drawer for letter or legal files, and a pull-out writing surface.

Left Side: Drop front center drawer for keyboard, laptop, or tablet storage. One box drawer, one door with power director and pull-out tray, and pull-out writing surface.

Overall Width: 72 in
Overall Depth: 72 in
Overall Height: 30 in
Weight: 371.0 lb