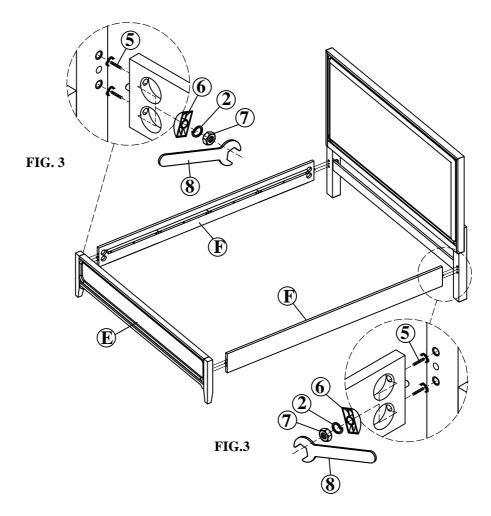

#### **ASSEMBLY INSTRUCTIONS**

PROD. NO: BWS3001F, BWX3001F

STEP 3: Attach both Side Rails (F) to the Headboard (A,B,D &C) and footborad (E) using the provided hardware as shown on FIG.3

STEP 4: Attach Slats Support Legs (G) to the Slats Roll (H) as shown on FIG.5