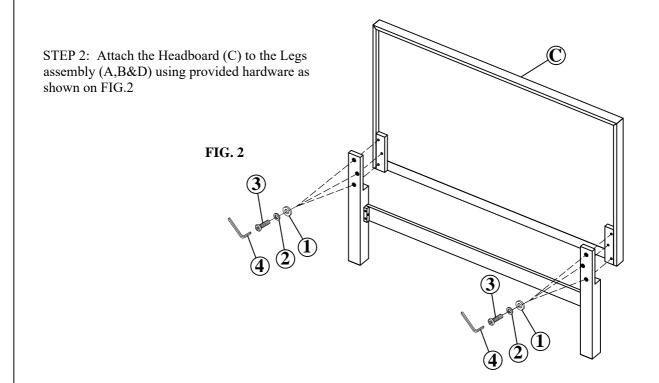

#### **ASSEMBLY INSTRUCTIONS**

PROD. NO: BWS3001F, BWX3001F

STEP 1: Attach the Wood Stretcher (D) to both Headboard Legs (A&B) using provided hardware as shown on FIG.1

Page 2 of 4

MADE IN VIETNAM