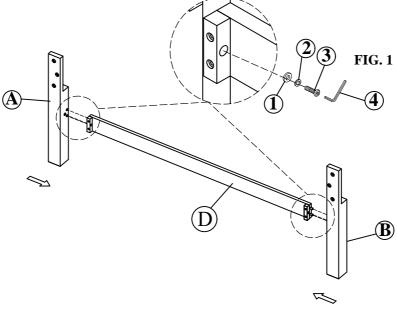

#### **ASSEMBLY INSTRUCTIONS**

PROD. NO: BWS3001F, BWX3001F

STEP 1: Attach the Wood Stretcher (D) to both Headboard Legs (A&B) using provided hardware as shown on FIG.1

Page 2 of 4

MADE IN VIETNAM