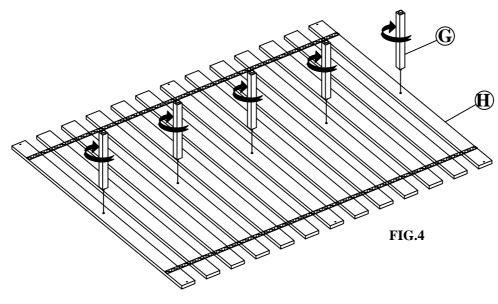

#### **ASSEMBLY INSTRUCTIONS**

PROD. NO: BWS3001F, BWX3001F

STEP 3: Attach both Side Rails (F) to the Headboard (A,B,D &C) and footborad (E) using the provided hardware as shown on FIG.3

STEP 4: Attach Slats Support Legs (G) to the Slats Roll (H) as shown on FIG.5