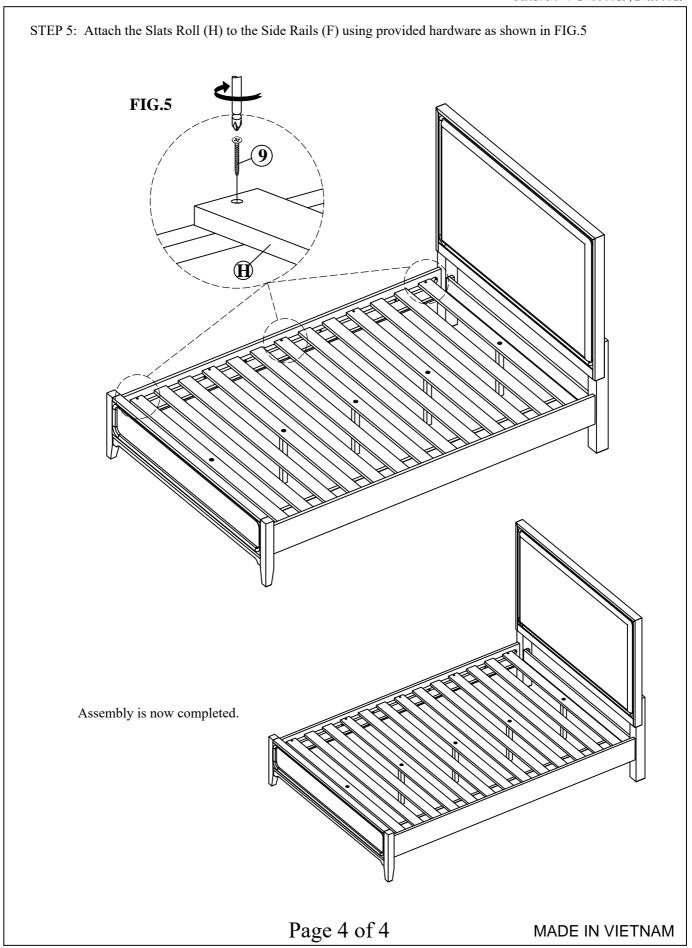

t. This will make it easier to find if you want to periodically tighten bolts or disassemble the product.

# WINNERS ONLY $_{\scriptscriptstyle \circledcirc}$

#### **ASSEMBLY INSTRUCTIONS**

PROD. NO: BWS3001F, BWX3001F

STEP 1: Attach the Wood Stretcher (D) to both Headboard Legs (A&B) using provided hardware as shown on FIG.1





Page 2 of 4

MADE IN VIETNAM

# WINNERS ONLY $_{\scriptscriptstyle \circledcirc}$

#### **ASSEMBLY INSTRUCTIONS**

PROD. NO: BWS3001F, BWX3001F

STEP 3: Attach both Side Rails (F) to the Headboard (A,B,D &C) and footborad (E) using the provided hardware as shown on FIG.3



STEP 4: Attach Slats Support Legs (G) to the Slats Roll (H) as shown on FIG.5



Page 3 of 4

MADE IN VIETNAM

# WINNERS ONLY®

### **ASSEMBLY INSTRUCTIONS**

PROD. NO: BWS3001F, BWX3001F