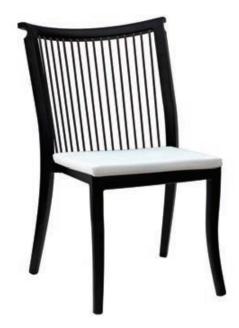

# **COPACABANA** Dining Side Chair

### DESIGN

The Copacabana collection is visually striking, featuring a clean, open, contemporary design and modular configuration. With premium, tailored deep cushioning, this contract-graded collection is extremely durable and weather resistant.