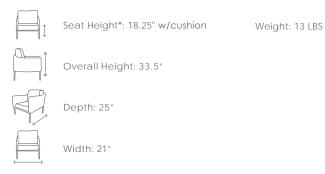

# **COPACABANA** Dining Side Chair

# RATANA



Weave: Durarope™ Finish: Brown

## FN55011BRN





#### TECHNICAL INFORMATION

### DESIGN

The Copacabana collection is visually striking, featuring a clean, open, contemporary design and modular configuration. With premium, tailored deep cushioning, this contract-graded collection is extremely durable and weather resistant.

#### For outdoor use only

#### FRAME

A classic black powder-coated aluminum frame is complemented by a brown braided-polypropylene rope(constructed of sturdy PVC tubing and a fiber core).

#### www.ratana.com

Toll Free Phone:866.919.1881Toll Free Fax:888.880.8209Email:sales@ratana.comWebsite:www.ratana.com