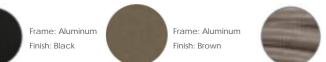

#### FRAME

A classic black powder-coated aluminum frame is complemented by a brown braided-polypropylene rope(constructed of sturdy PVC tubing and a fiber core).