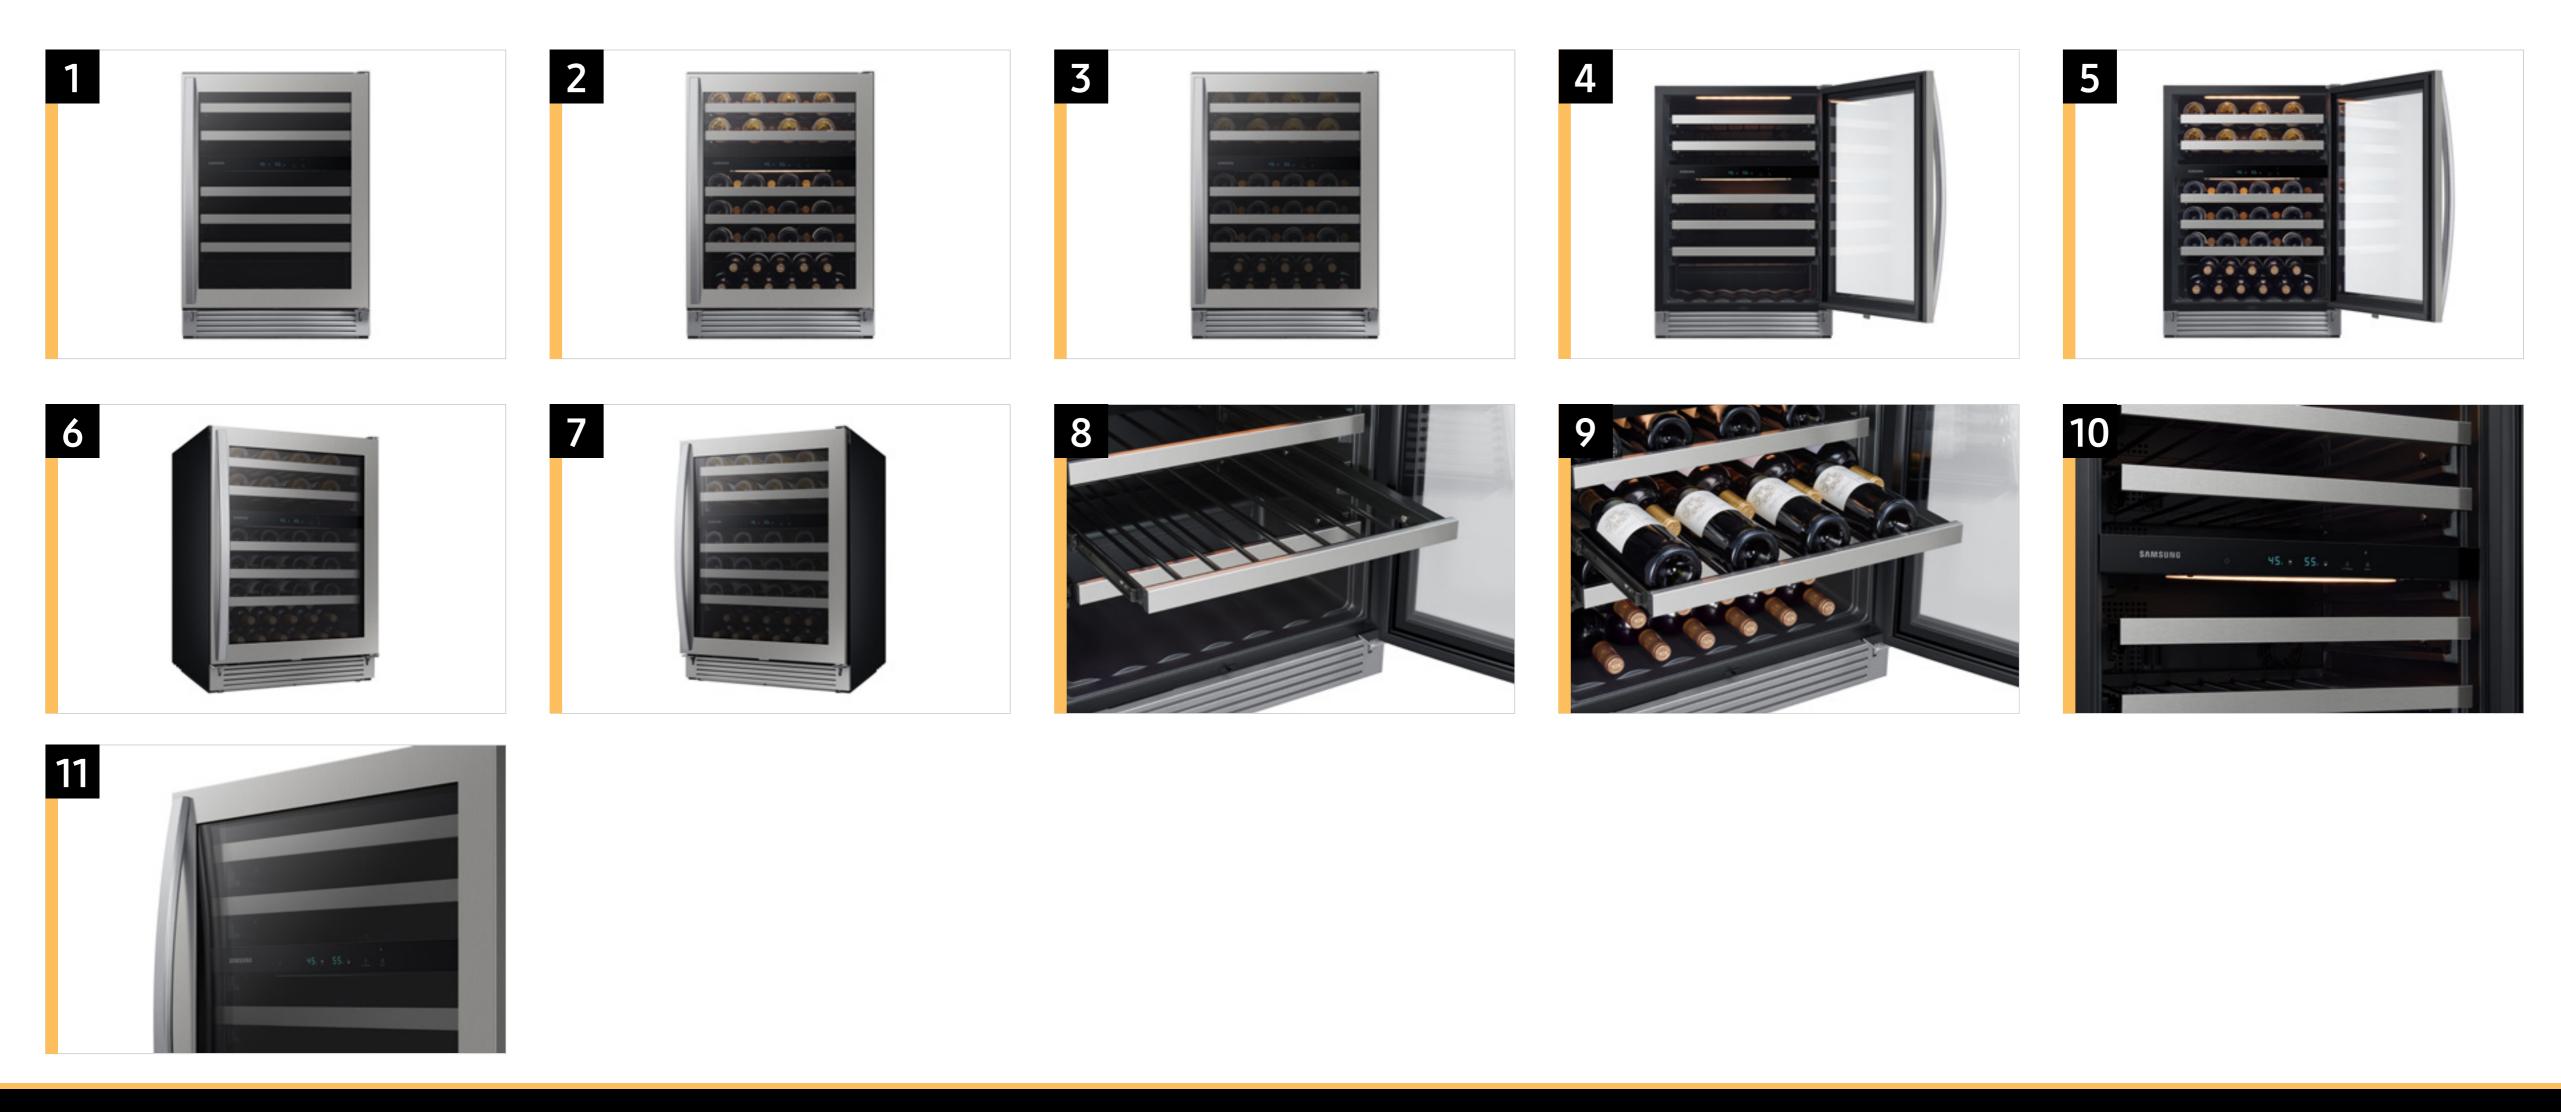

## **Carousel Image Order**

**Retail.com:** https://dam.gettyimages.com/samsungeasyads/external?q=tags.strict%3A%22pr659844173%22 **Samsung.com:** https://dam.gettyimages.com/samsungeasyads/external?q=tags.strict%3A%22pr659844246%22 **360 Spin:** https://dam.gettyimages.com/p/z0c3461?q=RW51TS338SR%20%20360%20Spins

# Easy Ads links

5