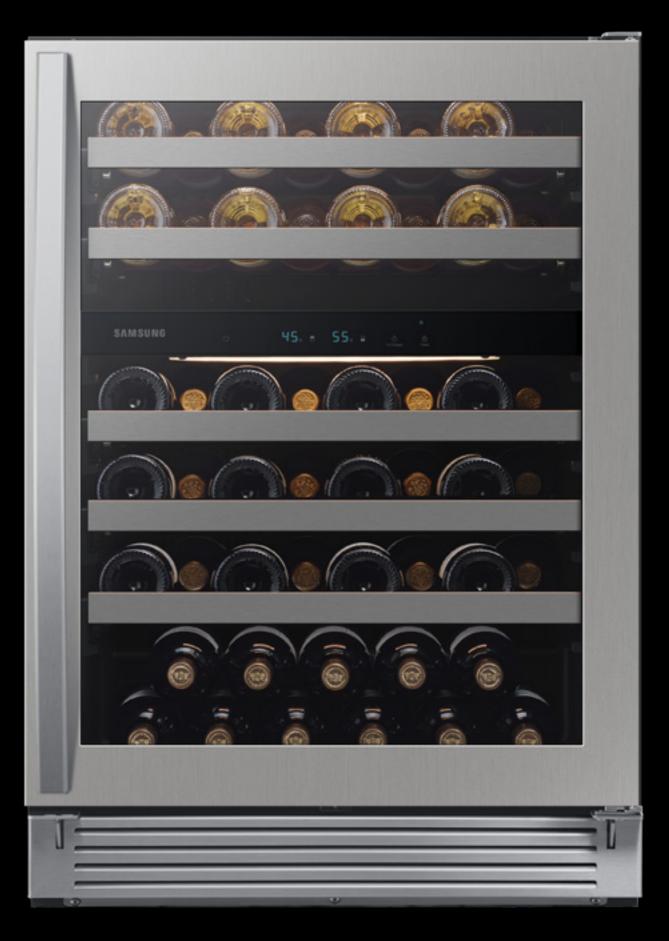

## **Carousel Image Order**

**Retail.com:** https://dam.gettyimages.com/samsungeasyads/external?q=tags.strict%3A%22pr659844173%22 **Samsung.com:** https://dam.gettyimages.com/samsungeasyads/external?q=tags.strict%3A%22pr659844246%22 **360 Spin:** https://dam.gettyimages.com/p/z0c3461?q=RW51TS338SR%20%20360%20Spins

# Easy Ads links

5