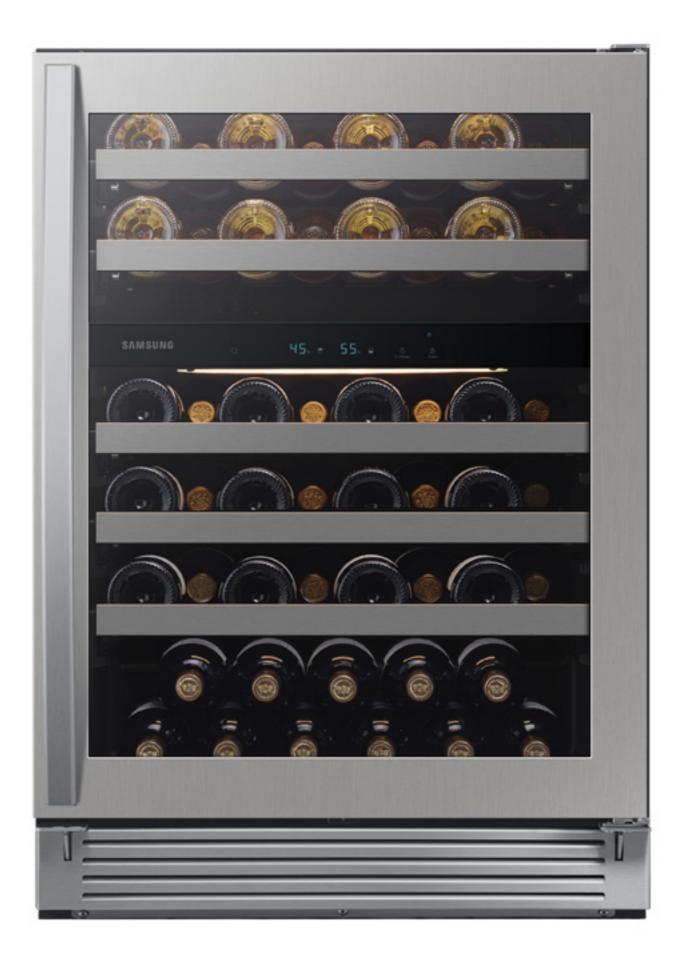

# 

RW51TS338SR - 51-Bottle Capacity Wine Cooler

| Features and Benefits - RW51TS338SR              |                                 |                                                                                                                      |                                                                 |                                |
|--------------------------------------------------|---------------------------------|----------------------------------------------------------------------------------------------------------------------|-----------------------------------------------------------------|--------------------------------|
| Headline                                         | Feature Name                    | Long Body Copy                                                                                                       | Short Body Copy                                                 | Associated Image               |
| Grab that extra bottle<br>of wine, we've got you | Large Capacity                  | Spacious interior holds up to<br>51 bottles of all your favorite wine,<br>across 5 shelves.                          | Holds up to 51 wine<br>bottles of your<br>favorite wine.        | 16<br>botties<br>35<br>botties |
| Every bottle set at its favorite temperature     | Dual Temperature<br>Zones       | Store all your favorite red, white<br>and sparkling wines at their optimal<br>temperature (45°F–50°F and 50°F–64°F). | Store all your favorite<br>bottles at the right<br>temperature. |                                |
| Never miss a bottle, ever                        | High-Efficiency<br>LED Lighting | Easily and clearly see the wines<br>you have available with beautiful<br>LED Lighting.                               | Easily see what's inside, on every shelf.                       |                                |

| Features and Benefits - RW51TS338SR (Continued) |                                    |                                                                                                                             |                                                                                |                  |  |
|-------------------------------------------------|------------------------------------|-----------------------------------------------------------------------------------------------------------------------------|--------------------------------------------------------------------------------|------------------|--|
| Headline                                        | Feature Name                       | Long Body Copy                                                                                                              | Short Body Copy                                                                | Associated Image |  |
| Smooth, gliding shelves                         | Full Extend Easy-Glide<br>Shelving | 100% telescopic rails will prevent your<br>bottles from rattling and provide easy<br>viewing of every item, on every shelf. | Telescopic rails<br>allow easy access<br>and prevent bottles<br>from rattling. | <image/>         |  |