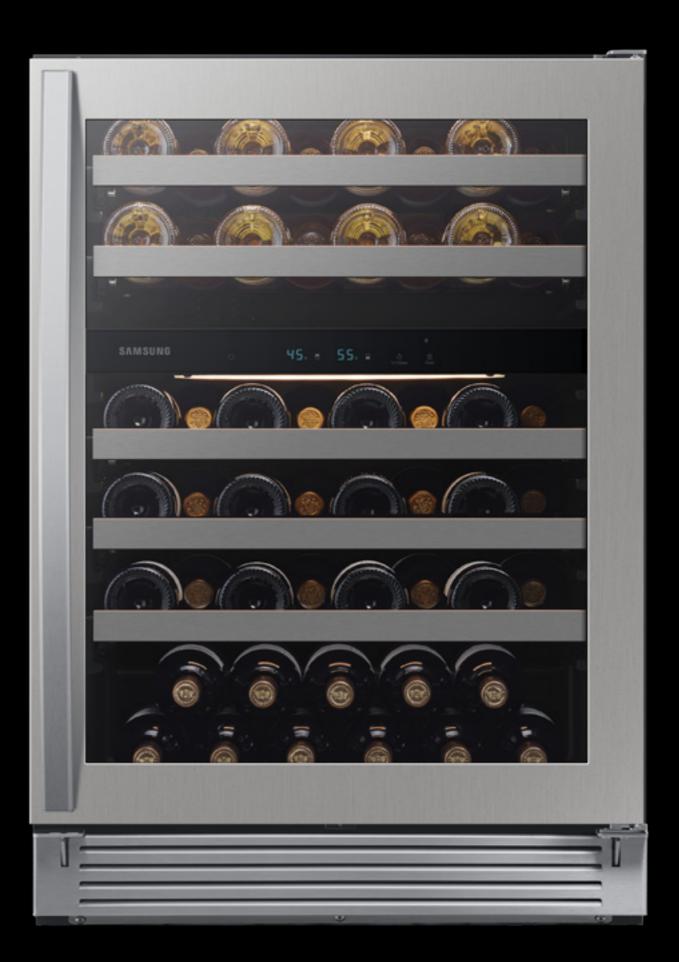

#### **Product Title**

51-Bottle Capacity Wine Cooler

#### **Product Short Description**

Samsung's Wine Cooler is beautifully designed, with a 51-bottle storage capacity.

#### **Product Long Description**

Samsung's Wine Cooler is beautifully designed, with a 51-bottle storage capacity. So go ahead and get your favorite red, white or sparkling beverage, they'll all be kept at the optimal temperature, ready for your next toast.

#### **Available Color**

**Fingerprint Resistant** Stainlesss Steel RW51TS338SR