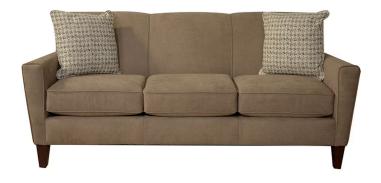

## V625R SOFA

## **Alexvale**

www.alexvale.com

**SKU:** V625R

Type: Sofas, Three Cushion Sofas

Category: Living Room
Width: 79" (200.7 cm)
Depth: 35" (88.9 cm)
Height: 36" (91.4 cm)
Seat Width: 68" (172.7 cm)
Seat Depth: 22" (55.9 cm)
Seat Height: 20" (50.8 cm)
Motion Type: Stationary
Finish: Dark Brown

Brand: Alexvale

Construction: Back: Sinuous wire, attached, block foam

with poly fiber wrap. Seat: Sinuous wire, block foam with poly fiber wrap, ventilated, reversible. Legs: 2.75"x6" wood taper, screw-in. Pillows: 2 x 20" fiber fill. Optional Upgrades: Frame Coil, Coil Cushion, feather blend pillows.