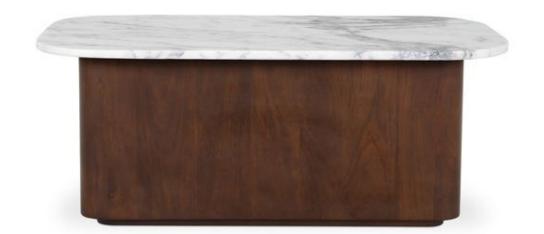

# Dash Coffee Table White Calcatta Marble

#### OVERVIEW

The Dash coffee table is all about versatility and clean aesthetics, where multifunctionality meets natural beauty. Thoughtfully designed to interact harmoniously with others, it creates a cohesive look when nested together or standing boldly on its own. This piece celebrates the simplicity of form and the allure of natural materials.

- Crafted from Italian Calacatta marble with mango wood base
- Due to the nature of the natural marble each piece will vary slightly &
- no two pieces will be exactly alike
- Some assembly required