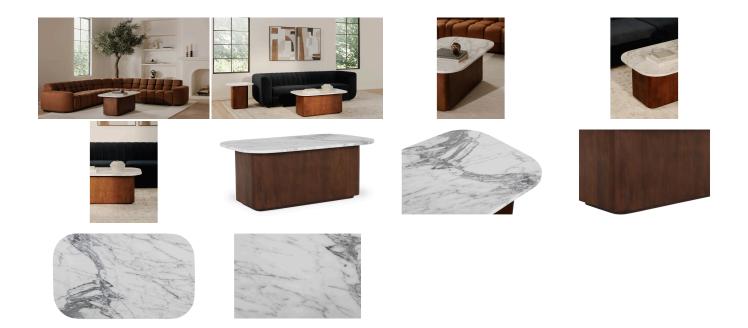

# Dash Coffee Table White Calcatta Marble

#### OVERVIEW

The Dash coffee table is all about versatility and clean aesthetics, where multifunctionality meets natural beauty. Thoughtfully designed to interact harmoniously with others, it creates a cohesive look when nested together or standing boldly on its own. This piece celebrates the simplicity of form and the allure of natural materials.

- Crafted from Italian Calacatta marble with mango wood base
- Due to the nature of the natural marble each piece will vary slightly &
- no two pieces will be exactly alike
- Some assembly required