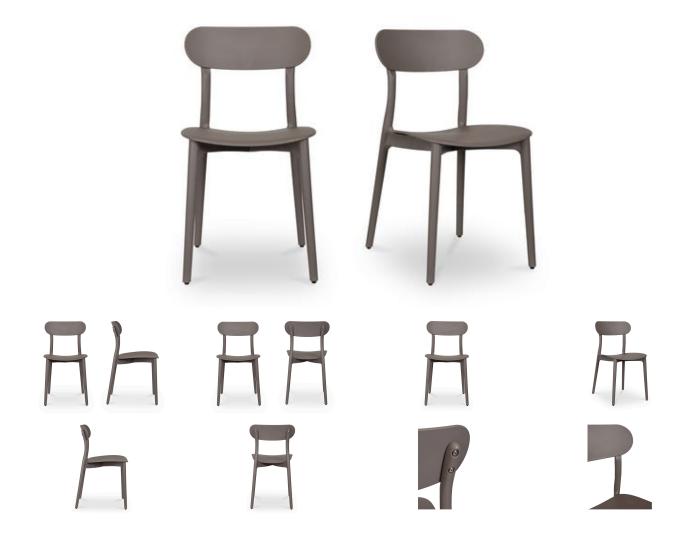

## **OVERVIEW**

The Kent outdoor dining chair introduces durability and classic modern elegance to the outdoors, crafted from lightweight polypropylene to ensure both enduring resilience and easy maintenance. Its design pays homage to timeless modern aesthetics with a slender frame and a subtly curved back, further enhanced by a versatile neutral colorway.

#### **SPECIFICATIONS**

ITEM CODE

COLLECTION

PRODUCT MATERIALS

STYLE

GENERAL DIMENSIONS

QX-1017-39

KENT

POLYPROPYLENE

Modern

16.75" W X 20.5" D X 31.0" H