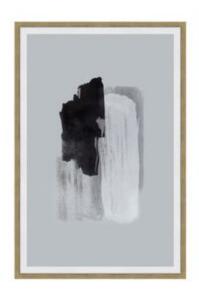

## WISDOM 1 WALL PAINTING

FX-1253-37

Monotone simplicity from the Wisdom 1 wall painting is paired with unique layering and unknown intention. An evocative abstract piece, this ink print features twin textured smears of black and white, blending to grey in the background. A polystyrene frame with oak finish adds an organic, polished quality to this print.

- Ink printed on paper
- Polystyrene frame with quality oak finish

| SPECIFICATIONS     |                                                                           |
|--------------------|---------------------------------------------------------------------------|
| COLOR              | Multicolor                                                                |
| PRODUCT MATERIALS  | Ink Print on Paper, Polystyrene Frame with Oak Finish, Glass, MDF Backing |
| STYLE              | Scandinavian                                                              |
| GENERAL DIMENSIONS | 31.5"W 1.25"D 47.25"H                                                     |