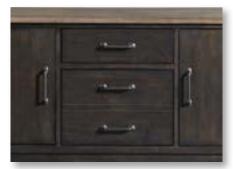

#### **SERVER**

- · Open bottom shelf storage for baskets or wine bottles
- Two cupboards with adjustable shelving
- Three medium sized full extension drawers with English dovetail construction
- · Stylish metal handle pulls