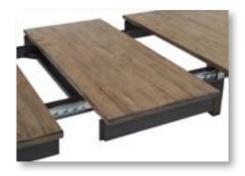

### **TABLES, CHAIRS & STOOLS**

- · Beautiful rough sawn top with high low effect and rubbed brown base
- Two, 7" drop leaves extends table from 28" square to 42" round
- 18" self-storing leaf extends dining and counter table from 60"L to 78"L
- · Metal table glides included for easy open and close
- Ergonomically shaped ladder chair backs were designed for maximum comfort
- Stools include stretchers and footrest for added for strength and durability
- · Comfortable cushion seats with Light Grey endurance fabric