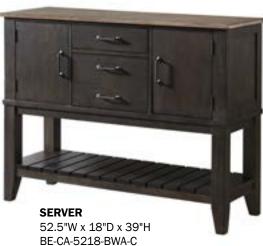

#### **SERVER**

- · Open bottom shelf storage for baskets or wine bottles
- Two cupboards with adjustable shelving
- Three medium sized full extension drawers with English dovetail construction
- · Stylish metal handle pulls