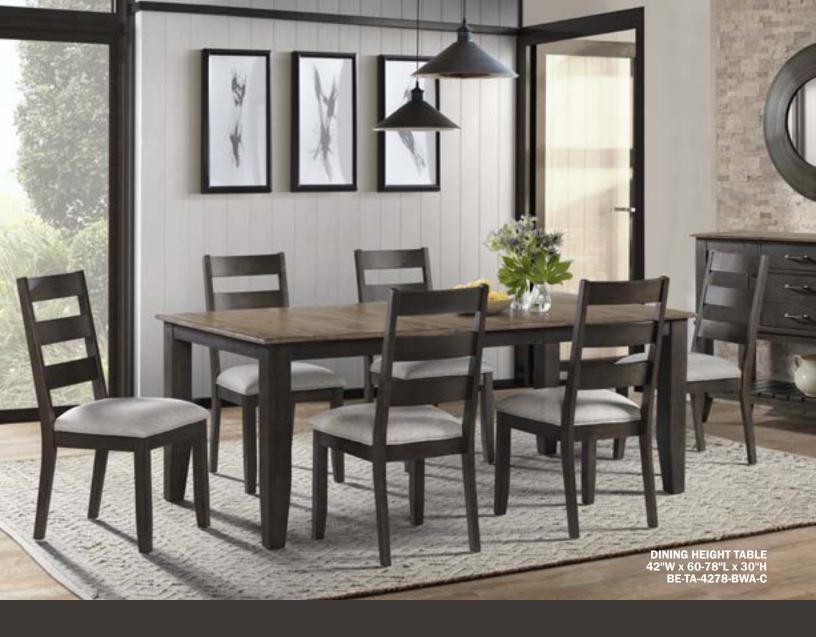

### **TABLES, CHAIRS & STOOLS**

- · Beautiful rough sawn top with high low effect and rubbed brown base
- Two, 7" drop leaves extends table from 28" square to 42" round
- 18" self-storing leaf extends dining and counter table from 60"L to 78"L
- · Metal table glides included for easy open and close
- Ergonomically shaped ladder chair backs were designed for maximum comfort
- Stools include stretchers and footrest for added for strength and durability
- · Comfortable cushion seats with Light Grey endurance fabric

**COUNTER HEIGHT TABLE** 

42"W x 60-78"L x 36"H

BE-TA-4278G-BWA-C