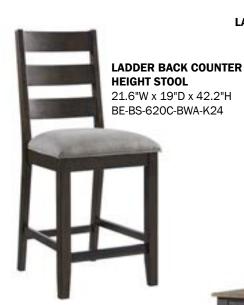

### **TABLES, CHAIRS & STOOLS**

- · Beautiful rough sawn top with high low effect and rubbed brown base
- Two, 7" drop leaves extends table from 28" square to 42" round
- 18" self-storing leaf extends dining and counter table from 60"L to 78"L
- · Metal table glides included for easy open and close
- Ergonomically shaped ladder chair backs were designed for maximum comfort
- Stools include stretchers and footrest for added for strength and durability
- · Comfortable cushion seats with Light Grey endurance fabric