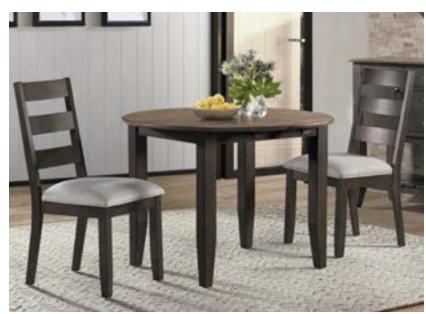

### **TABLES, CHAIRS & STOOLS**

- · Beautiful rough sawn top with high low effect and rubbed brown base
- Two, 7" drop leaves extends table from 28" square to 42" round
- 18" self-storing leaf extends dining and counter table from 60"L to 78"L
- · Metal table glides included for easy open and close
- Ergonomically shaped ladder chair backs were designed for maximum comfort
- Stools include stretchers and footrest for added for strength and durability
- · Comfortable cushion seats with Light Grey endurance fabric

# **ROUND DROP LEAF TABLE**

42"W x 28-78"L x 30"H BE-TA-4242D-BWA-C