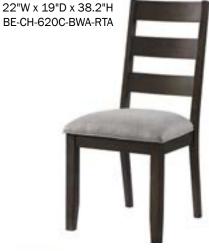

### **TABLES, CHAIRS & STOOLS**

- · Beautiful rough sawn top with high low effect and rubbed brown base
- Two, 7" drop leaves extends table from 28" square to 42" round
- 18" self-storing leaf extends dining and counter table from 60"L to 78"L
- · Metal table glides included for easy open and close
- Ergonomically shaped ladder chair backs were designed for maximum comfort
- Stools include stretchers and footrest for added for strength and durability
- · Comfortable cushion seats with Light Grey endurance fabric