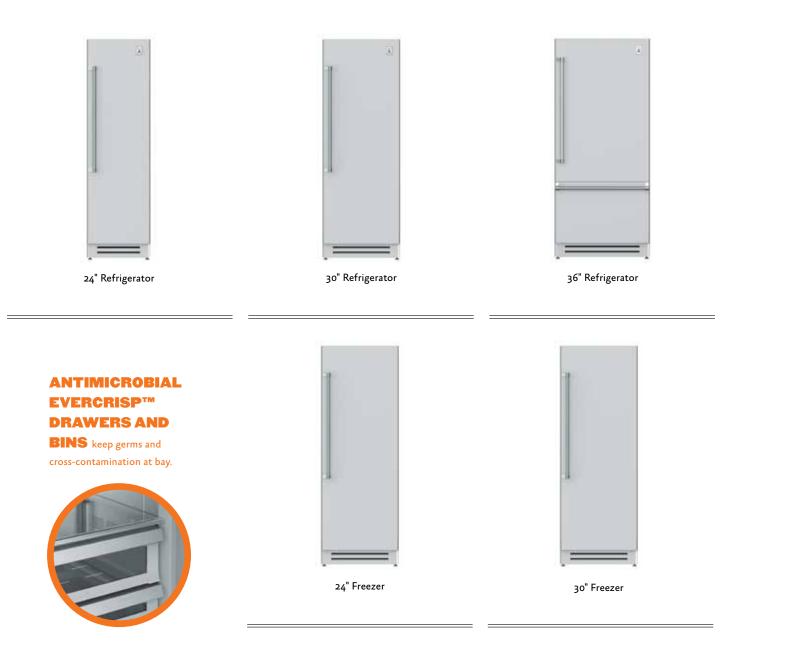

Chef Thomas Keller

Refrigeration is the unsung hero in the kitchen. After all, no matter how well you cook, you can't overcome less-than-fresh ingredients. Hestan refrigerators and freezers improve food preservation with antimicrobial stainless steel, advanced ventilation and EvenFlow Air Circulating Technology<sup>™</sup>, which traps cold air behind an air curtain even when the door is open. You can also count on our triple-paned, multi-temperature zoned wine cellars and wine refrigerators to safely preserve your reds, whites and bubbles.

36" Refrigerator and 24" Wine Cellar shown in Steeletto

Hestan refrigeration works smarter and looks brilliant. Refrigerators and freezers silently and diligently preserve your food and ingredients. A feat of mechanical engineering delivers extra storage depth within standard cabinet depths. Stylish and strategic LED lighting helps you find the perfect midnight snack. Wine cellars and wine refrigerators preserve your favorite vintages at the perfect temperature while keeping them safe from light and vibration, if not toast-happy guests.

## **DEEPER REFRIGERATOR**

**CAPACITY** Hestan's engineering team created much deeper storage space than typical cabinet-depth built-in refrigerators by moving the evaporator to a concealed, side-mounted position.