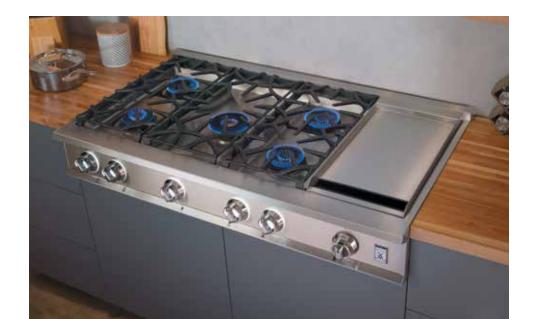

36" Range shown in Citra

36" Smart Induction Cooktop

X

30" Single Wall Oven

**HESTAN'S** CENTER

Range or wall oven? Cooktop or rangetop? Gas, electric or induction? Hestan performance complements your cooking style – and Hestan's engineers have dialed in the details so you can dial in your kitchen. Hestan CircuFlame™ burner delivers the fastest boil time. Custom cast-iron grates create a continuous cooking surface on our ranges and rangetops. TwinVection<sup>™</sup> technology in our wall ovens deliver maximum airflow and optimum temperature control.

30" Gas Cooktop

30" Electric Radiant Cooktop

30" Induction Cooktop 30" Smart Induction Cooktop 🔈

36" Induction Cooktop 36" Smart Induction Cooktop 💫

# **CIRCUFLAME™ POWER BURNER**

delivers up to 30,000 BTUs so you can go from 0° to crab boil in no time.

30" Double Wall Oven

30" Warming Drawer