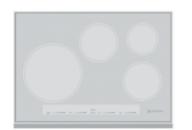

30" Gas Cooktop

30" Electric Radiant Cooktop

30" Induction Cooktop 30" Smart Induction Cooktop 🔈

36" Induction Cooktop 36" Smart Induction Cooktop 💫

## SMART INDUCTION COOKING Hestan smart

cooking technology is integrated into our smart induction cooktop. When paired with Bluetooth-enabled cookware and the app on your tablet or smartphone, your cooktop becomes a culinary school. Chef-guided videos walk you through each step and technique for hundreds of recipes.