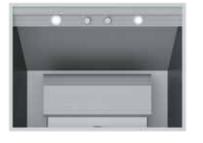

36" Canopy Hood shown in Prince

There is a direct correlation between the towering pile of dirty dishes and the number of happy guests. So, while you cook up a storm, Hestan ventilation silently corrals the smoke, grease and odors. Your dinner party will never know we're there. Then, after the last glass is cleared and the laughter fades out of the front door, the Hestan dishwasher quietly goes to work – so the only thing that sparkles more than the stemware at your next dinner party will be the conversation.

### SOOTHINGLY SILENT VENTILATION SYSTEM

also delivers best-in-class air-flow efficiency.

54" Canopy Hood Also in 30", 36", 42" and 48" widths

36" Liner Hood Also in 30″, 42″, 48″ and 54″ widths

Cooking tends to leave behind a joyous mess. Hestan happily (and silently) handles it. Hestan hoods clear the air of even the most intense cooking odors with best-in-class ventilation while safely collecting 70% more grease than most competitors. The dishwasher cleans everything from stock pots to stemware quietly, carefully and thoroughly with its patented Double Axial Washing System<sup>™</sup>. Then the automatic door pops open to maximize airflow and conserve energy for spot-free drying. It's the next best thing to a magic wand.