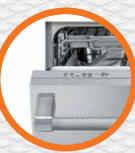

## AUTOMATIC DISHWASHER DOOR OPEN The dishwasher

door automatically opens at the end of the cycle. This increased airflow significantly optimizes drying and eliminates water spots. It's also a visible reminder that the dishwasher has finished - because at an ultra-quiet 42dB, your ears will never know the difference.