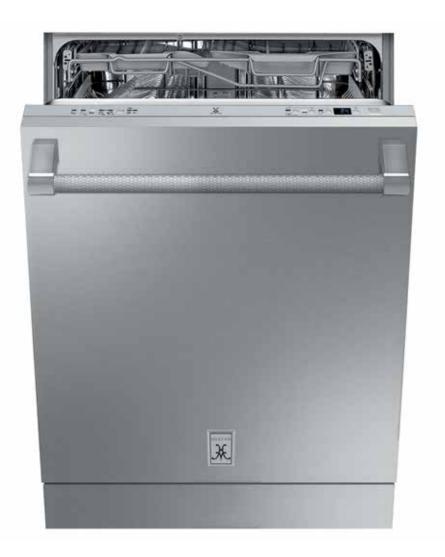

## AUTOMATIC DISHWASHER DOOR OPEN The dishwasher

door automatically opens at the end of the cycle. This increased airflow significantly optimizes drying and eliminates water spots. It's also a visible reminder that the dishwasher has finished - because at an ultra-quiet 42dB, your ears will never know the difference.

24" Dishwasher

### PATENTED DOUBLE AXIAL WASHING

**SYSTEM™** produces the most efficient washing process for full coverage and optimum water usage.