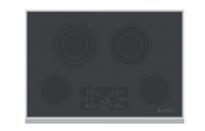

30" Gas Cooktop

30" Electric Radiant Cooktop

30" Induction Cooktop 30" Smart Induction Cooktop 🔈

36" Induction Cooktop 36" Smart Induction Cooktop 💫

## SMART INDUCTION COOKING Hestan smart

cooking technology is integrated into our smart induction cooktop. When paired with Bluetooth-enabled cookware and the app on your tablet or smartphone, your cooktop becomes a culinary school. Chef-guided videos walk you through each step and technique for hundreds of recipes.