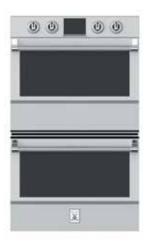

# **CIRCUFLAME™ POWER BURNER**

delivers up to 30,000 BTUs so you can go from 0° to crab boil in no time.

30" Double Wall Oven

30" Warming Drawer