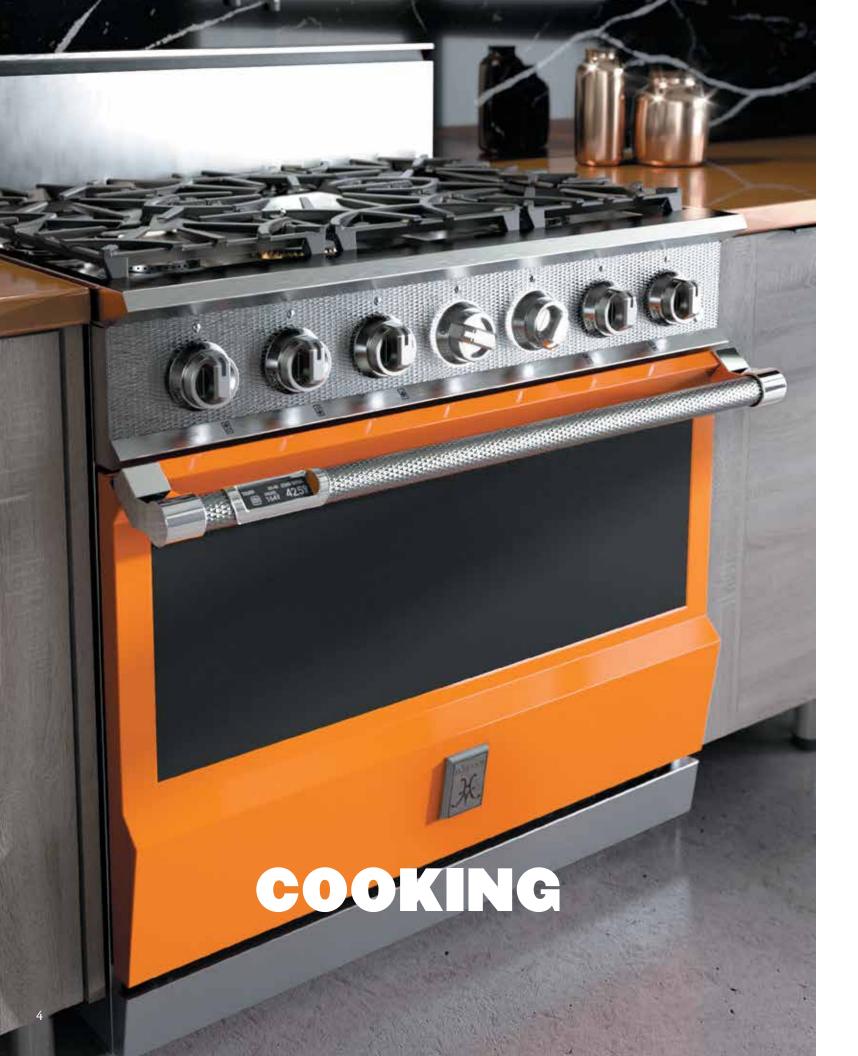

#### HESTAN SMART COOKING

Hestan Cue helps you become a better cook with smart cookware, induction burner and recipe app working in unison.

Hestan reinvented the restaurant kitchen. And now
we've reimagined yours. Hestan offers the most powerful
sealed burner available on the residential market. But
more importantly, Hestan also delivers the lowest simmer
setting – because power is nothing without control.
From the smart induction cooktop to the MarquiseDisplay<sup>™</sup>
on the oven handle, every detail in the Hestan cooking
lineup is designed to empower you. To give you more
control. More confidence. More dazzling dinner parties.

36" Range shown in Citra

36" Smart Induction Cooktop

X

30" Single Wall Oven

**HESTAN'S** CENTER

Range or wall oven? Cooktop or rangetop? Gas, electric or induction? Hestan performance complements your cooking style – and Hestan's engineers have dialed in the details so you can dial in your kitchen. Hestan CircuFlame™ burner delivers the fastest boil time. Custom cast-iron grates create a continuous cooking surface on our ranges and rangetops. TwinVection<sup>™</sup> technology in our wall ovens deliver maximum airflow and optimum temperature control.

# **CIRCUFLAME™ POWER BURNER**

delivers up to 30,000 BTUs so you can go from 0° to crab boil in no time.

30" Double Wall Oven

30" Warming Drawer