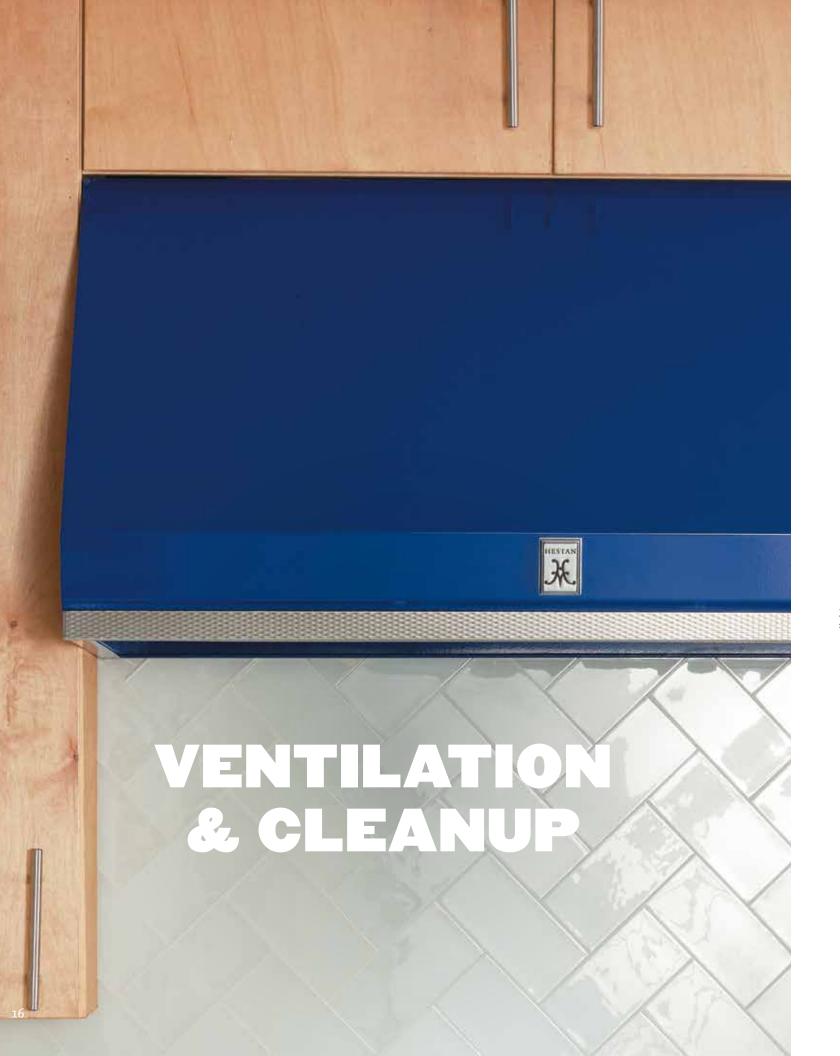

36" Canopy Hood shown in Prince

There is a direct correlation between the towering pile of dirty dishes and the number of happy guests. So, while you cook up a storm, Hestan ventilation silently corrals the smoke, grease and odors. Your dinner party will never know we're there. Then, after the last glass is cleared and the laughter fades out of the front door, the Hestan dishwasher quietly goes to work – so the only thing that sparkles more than the stemware at your next dinner party will be the conversation.

### SOOTHINGLY SILENT VENTILATION SYSTEM

also delivers best-in-class air-flow efficiency.

54" Canopy Hood Also in 30", 36", 42" and 48" widths

36" Liner Hood Also in 30″, 42″, 48″ and 54″ widths

Cooking tends to leave behind a joyous mess. Hestan happily (and silently) handles it. Hestan hoods clear the air of even the most intense cooking odors with best-in-class ventilation while safely collecting 70% more grease than most competitors. The dishwasher cleans everything from stock pots to stemware quietly, carefully and thoroughly with its patented Double Axial Washing System<sup>™</sup>. Then the automatic door pops open to maximize airflow and conserve energy for spot-free drying. It's the next best thing to a magic wand.