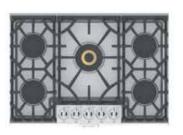

30" Gas Cooktop

30" Electric Radiant Cooktop

30" Induction Cooktop 30" Smart Induction Cooktop 🔈

36" Induction Cooktop 36" Smart Induction Cooktop 💫