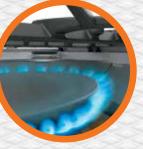

#### SIMMER FLAME **CAPABILITY** Hestan's

precision sealed burner system maintains continuous gentle temperatures without flickering perfect for delicate sauces.