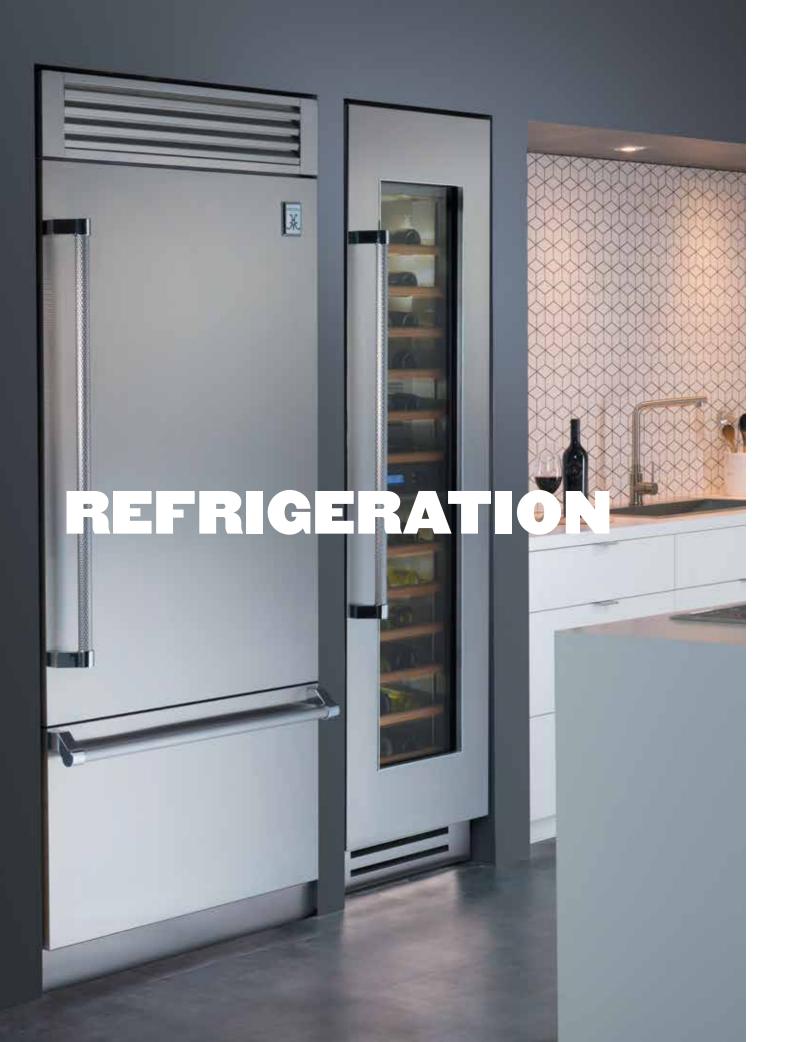

Chef Thomas Keller

Refrigeration is the unsung hero in the kitchen. After all, no matter how well you cook, you can't overcome less-than-fresh ingredients. Hestan refrigerators and freezers improve food preservation with antimicrobial stainless steel, advanced ventilation and EvenFlow Air Circulating Technology<sup>™</sup>, which traps cold air behind an air curtain even when the door is open. You can also count on our triple-paned, multi-temperature zoned wine cellars and wine refrigerators to safely preserve your reds, whites and bubbles.

36" Refrigerator and 24" Wine Cellar shown in Steeletto

Hestan refrigeration works smarter and looks brilliant. Refrigerators and freezers silently and diligently preserve your food and ingredients. A feat of mechanical engineering delivers extra storage depth within standard cabinet depths. Stylish and strategic LED lighting helps you find the perfect midnight snack. Wine cellars and wine refrigerators preserve your favorite vintages at the perfect temperature while keeping them safe from light and vibration, if not toast-happy guests.