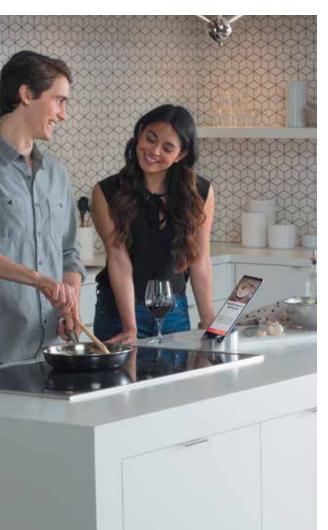

## SMART INDUCTION COOKING Hestan smart

cooking technology is integrated into our smart induction cooktop. When paired with Bluetooth-enabled cookware and the app on your tablet or smartphone, your cooktop becomes a culinary school. Chef-guided videos walk you through each step and technique for hundreds of recipes.