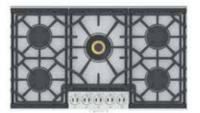

30" Gas Cooktop

30" Electric Radiant Cooktop

30" Induction Cooktop 30" Smart Induction Cooktop 🔈

36" Induction Cooktop 36" Smart Induction Cooktop 💫