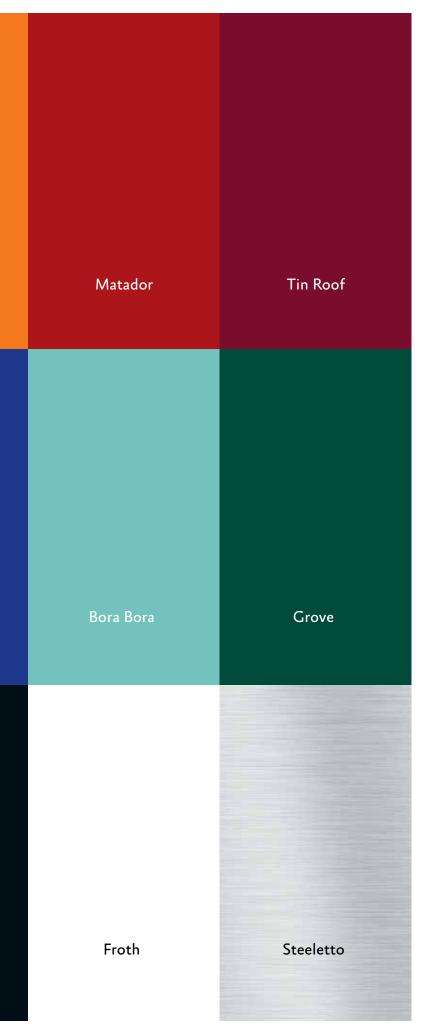

# **SIGNATURE COLORS**

From the classic stainless of Steeletto to a fresh burst of Citra, Hestan offers 12 signature color options to complement your kitchen style. You can also create a seamless look with custom overlays on refrigerators, freezers, dishwashers and hoods. All Hestan finishes are powder-coated to ensure they look beautiful no matter how hard they work for you.

Sol Citra Lush Prince Pacific Fog Stealth

hestanhome.com 888.905.7463 3375 E. La Palma Avenue Anaheim, CA 92806

JE ELENTEL