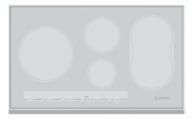

30" Gas Cooktop

30" Electric Radiant Cooktop

30" Induction Cooktop 30" Smart Induction Cooktop 🔈

36" Induction Cooktop 36" Smart Induction Cooktop 💫

## SMART INDUCTION COOKING Hestan smart

cooking technology is integrated into our smart induction cooktop. When paired with Bluetooth-enabled cookware and the app on your tablet or smartphone, your cooktop becomes a culinary school. Chef-guided videos walk you through each step and technique for hundreds of recipes.