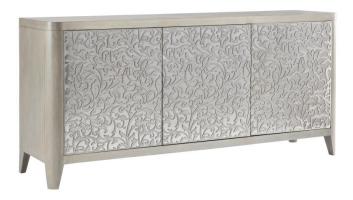

# Cornelia Buffet

## Item

331132

#### **Dimensions**

W: 72.50 in D: 19 in H: 34 in W: 184.15 cm D: 48.26 cm H: 86.36 cm

# **Finishes**

Wood: Nebbia

Metal: Glazed Stainless Steel

## **Features**

- Ash wood in Nebbia finish and metal accents in Glazed Stainless Steel finish
- Three push-to-open doors covered in raised acanthus leaf metal frieze
- Behind left and center doors are two drawers with stationary shelf above and below
- Drawers have one silver insert or one wrapped pad
- Behind right door are two adjustable shelves, vents and one covered grommet
- Adjustable glides
- Not suitable for use with TV
- Specifications subject to change without notice