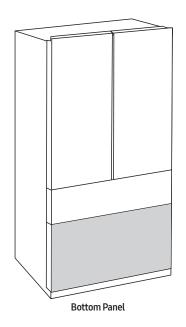

## Bespoke 4-Door French Door Refrigerator Panel - Bottom Panel

### Design a refrigerator that's uniquely you.

Personalize your Bespoke 4-Door French Door Refrigerator with customizable and changeable freezer door panels. Choose from a range of colors and either steel or glass finishes, to design a refrigerator that expresses your personal style. If you want to update your décor, you can simply change the color of your refrigerator by choosing new panels.