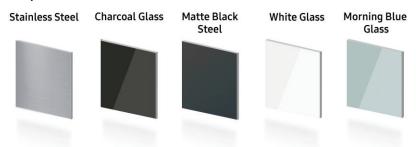

#### **Bespoke Panel Color Selection**

#### Shipping Dimensions & Weight (WxHxD)

Dimensions:  $39^{1}/_{4}$ " x  $25^{3}/_{8}$ " x  $2^{1}/_{8}$ " Steel Panel Weight: 7.45 lbs Glass Panel Weight: 10.1 lbs

| Color              | Model #     | UPC Code     |
|--------------------|-------------|--------------|
| Stainless Steel    | RA-F36DB4QL | 887276628622 |
| Charcoal Glass     | RA-F36DB433 | 887276628608 |
| Matte Black Steel  | RA-F36DB4MT | 887276628851 |
| White Glass        | RA-F36DB412 | 887276628844 |
| Morning Blue Glass | RA-F36DB4CM | 887276629551 |