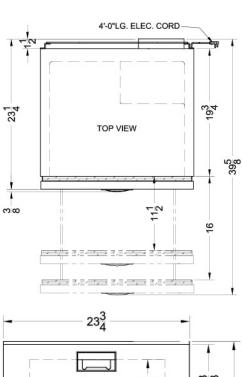

## **SP6DBS7ADA Specifications:**

| Overview                                                                                                                                                                                                                                                                 |                                                                                                                                                           |
|--------------------------------------------------------------------------------------------------------------------------------------------------------------------------------------------------------------------------------------------------------------------------|-----------------------------------------------------------------------------------------------------------------------------------------------------------|
| Height of Cabinet                                                                                                                                                                                                                                                        | 32.0" (81 cm)                                                                                                                                             |
| Width                                                                                                                                                                                                                                                                    | 23.75" (60 cm)                                                                                                                                            |
| Depth                                                                                                                                                                                                                                                                    | 23.5" (60 cm)                                                                                                                                             |
| Depth with Handle                                                                                                                                                                                                                                                        | 23.63" (60 cm)                                                                                                                                            |
| Depth with door at 90°                                                                                                                                                                                                                                                   | 39.25" (100 cm)                                                                                                                                           |
| Capacity                                                                                                                                                                                                                                                                 | 3.1 cu.ft. (88 L)                                                                                                                                         |
| Defrost Type                                                                                                                                                                                                                                                             | Automatic                                                                                                                                                 |
| Door                                                                                                                                                                                                                                                                     | Stainless Steel                                                                                                                                           |
| Cabinet                                                                                                                                                                                                                                                                  | Stainless Steel                                                                                                                                           |
| US Electrical Safety                                                                                                                                                                                                                                                     | ETL                                                                                                                                                       |
| Canadian Electrical<br>Safety                                                                                                                                                                                                                                            | ETL-C                                                                                                                                                     |
| Sanitation                                                                                                                                                                                                                                                               | ETL-S                                                                                                                                                     |
| Amps                                                                                                                                                                                                                                                                     | 1.2                                                                                                                                                       |
| Weight                                                                                                                                                                                                                                                                   | 120.0 lbs. (54 kg)                                                                                                                                        |
| Shipping Weight                                                                                                                                                                                                                                                          | 125.0 lbs. (57 kg)                                                                                                                                        |
| Estimated Time to Ship                                                                                                                                                                                                                                                   | 3 to 5 days                                                                                                                                               |
| Parts & Labor Warranty                                                                                                                                                                                                                                                   | 1 Year                                                                                                                                                    |
| Compressor Warranty                                                                                                                                                                                                                                                      | 5 Years                                                                                                                                                   |
| - Simple South Vitalianty                                                                                                                                                                                                                                                | o reare                                                                                                                                                   |
| Refrigerator Features                                                                                                                                                                                                                                                    | O TOUTO                                                                                                                                                   |
|                                                                                                                                                                                                                                                                          | Dial                                                                                                                                                      |
| Refrigerator Features                                                                                                                                                                                                                                                    |                                                                                                                                                           |
| Refrigerator Features Thermostat Type                                                                                                                                                                                                                                    | Dial<br>Interior and                                                                                                                                      |
| Refrigerator Features Thermostat Type Fan Type                                                                                                                                                                                                                           | Dial<br>Interior and<br>Exterior                                                                                                                          |
| Refrigerator Features Thermostat Type Fan Type Refrigerant Type                                                                                                                                                                                                          | Dial<br>Interior and<br>Exterior<br>R600a                                                                                                                 |
| Refrigerator Features Thermostat Type Fan Type Refrigerant Type Refrigerant Amount                                                                                                                                                                                       | Dial<br>Interior and<br>Exterior<br>R600a<br>0.64oz.                                                                                                      |
| Refrigerator Features Thermostat Type Fan Type Refrigerant Type Refrigerant Amount High Side PSI                                                                                                                                                                         | Dial<br>Interior and<br>Exterior<br>R600a<br>0.64oz.<br>180.0                                                                                             |
| Refrigerator Features Thermostat Type Fan Type Refrigerant Type Refrigerant Amount High Side PSI Low Side PSI                                                                                                                                                            | Dial Interior and Exterior R600a 0.64oz. 180.0                                                                                                            |
| Refrigerator Features Thermostat Type Fan Type Refrigerant Type Refrigerant Amount High Side PSI Low Side PSI Level Legs Qty                                                                                                                                             | Dial Interior and Exterior R600a 0.64oz. 180.0                                                                                                            |
| Refrigerator Features Thermostat Type Fan Type Refrigerant Type Refrigerant Amount High Side PSI Low Side PSI Level Legs Qty Drawer Dimensions                                                                                                                           | Dial Interior and Exterior R600a 0.64oz. 180.0 80.0                                                                                                       |
| Refrigerator Features Thermostat Type Fan Type Refrigerant Type Refrigerant Amount High Side PSI Low Side PSI Level Legs Qty Drawer Dimensions Interior Height 1                                                                                                         | Dial Interior and Exterior R600a 0.64oz. 180.0 80.0 4                                                                                                     |
| Refrigerator Features Thermostat Type Fan Type Refrigerant Type Refrigerant Amount High Side PSI Low Side PSI Level Legs Qty Drawer Dimensions Interior Height 1 Interior Width 1                                                                                        | Dial Interior and Exterior R600a 0.64oz. 180.0 80.0 4 6.25" (16 cm) 18.63" (47 cm)                                                                        |
| Refrigerator Features Thermostat Type Fan Type Refrigerant Type Refrigerant Amount High Side PSI Low Side PSI Level Legs Qty Drawer Dimensions Interior Height 1 Interior Width 1 Interior Depth 1                                                                       | Dial Interior and Exterior R600a 0.64oz. 180.0 80.0 4 6.25" (16 cm) 18.63" (47 cm) 11.5" (29 cm)                                                          |
| Refrigerator Features Thermostat Type Fan Type Refrigerant Type Refrigerant Amount High Side PSI Low Side PSI Level Legs Qty Drawer Dimensions Interior Height 1 Interior Depth 1 Interior Height 2                                                                      | Dial Interior and Exterior R600a 0.64oz. 180.0 80.0 4 6.25" (16 cm) 18.63" (47 cm) 11.5" (29 cm) 6.25" (16 cm)                                            |
| Refrigerator Features Thermostat Type Fan Type Refrigerant Type Refrigerant Amount High Side PSI Low Side PSI Level Legs Qty Drawer Dimensions Interior Height 1 Interior Width 1 Interior Depth 1 Interior Height 2 Interior Width 2                                    | Dial Interior and Exterior R600a 0.64oz. 180.0 80.0 4 6.25" (16 cm) 18.63" (47 cm) 18.63" (47 cm)                                                         |
| Refrigerator Features Thermostat Type Fan Type Refrigerant Type Refrigerant Amount High Side PSI Low Side PSI Level Legs Qty Drawer Dimensions Interior Height 1 Interior Width 1 Interior Depth 1 Interior Height 2 Interior Width 2 Interior Depth 2                   | Dial Interior and Exterior R600a 0.64oz. 180.0 80.0 4 6.25" (16 cm) 18.63" (47 cm) 11.5" (29 cm) 6.25" (16 cm) 18.63" (47 cm) 16.0" (41 cm)               |
| Refrigerator Features Thermostat Type Fan Type Refrigerant Type Refrigerant Amount High Side PSI Low Side PSI Level Legs Qty Drawer Dimensions Interior Height 1 Interior Width 1 Interior Depth 1 Interior Height 2 Interior Width 2 Interior Depth 2 Interior Height 3 | Dial Interior and Exterior R600a 0.64oz. 180.0 80.0 4 6.25" (16 cm) 18.63" (47 cm) 11.5" (29 cm) 6.25" (16 cm) 18.63" (47 cm) 16.0" (41 cm) 6.25" (16 cm) |