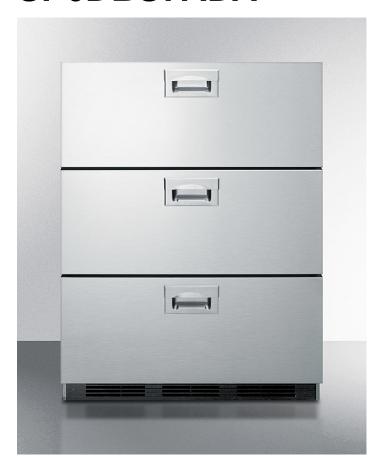

## SP6DBS7ADA

32" x 23.75" x 23.5" (H x W x D)

Commercially approved ADA compliant three-drawer refrigerator in stainless steel for built-in or freestanding use

## **Highlights:**

32 inch height fits under lower ADA compliant counters

Commercially approved for use in food service establishments

Flexible design allows built-in or freestanding use