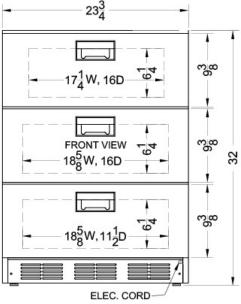

## **SP6DBS7ADA Specifications:**

| Overview                                                                                                                                                                                                                                                                 |                                                                                                                                                           |
|--------------------------------------------------------------------------------------------------------------------------------------------------------------------------------------------------------------------------------------------------------------------------|-----------------------------------------------------------------------------------------------------------------------------------------------------------|
| Height of Cabinet                                                                                                                                                                                                                                                        | 32.0" (81 cm)                                                                                                                                             |
| Width                                                                                                                                                                                                                                                                    | 23.75" (60 cm)                                                                                                                                            |
| Depth                                                                                                                                                                                                                                                                    | 23.5" (60 cm)                                                                                                                                             |
| Depth with Handle                                                                                                                                                                                                                                                        | 23.63" (60 cm)                                                                                                                                            |
| Depth with door at 90°                                                                                                                                                                                                                                                   | 39.25" (100 cm)                                                                                                                                           |
| Capacity                                                                                                                                                                                                                                                                 | 3.1 cu.ft. (88 L)                                                                                                                                         |
| Defrost Type                                                                                                                                                                                                                                                             | Automatic                                                                                                                                                 |
| Door                                                                                                                                                                                                                                                                     | Stainless Steel                                                                                                                                           |
| Cabinet                                                                                                                                                                                                                                                                  | Stainless Steel                                                                                                                                           |
| US Electrical Safety                                                                                                                                                                                                                                                     | ETL                                                                                                                                                       |
| Canadian Electrical<br>Safety                                                                                                                                                                                                                                            | ETL-C                                                                                                                                                     |
| Sanitation                                                                                                                                                                                                                                                               | ETL-S                                                                                                                                                     |
| Amps                                                                                                                                                                                                                                                                     | 1.2                                                                                                                                                       |
| Weight                                                                                                                                                                                                                                                                   | 120.0 lbs. (54 kg)                                                                                                                                        |
| Shipping Weight                                                                                                                                                                                                                                                          | 125.0 lbs. (57 kg)                                                                                                                                        |
| Estimated Time to Ship                                                                                                                                                                                                                                                   | 3 to 5 days                                                                                                                                               |
| Parts & Labor Warranty                                                                                                                                                                                                                                                   | 1 Year                                                                                                                                                    |
| Compressor Warranty                                                                                                                                                                                                                                                      | 5 Years                                                                                                                                                   |
| - Simple South Vitalianty                                                                                                                                                                                                                                                | o reare                                                                                                                                                   |
| Refrigerator Features                                                                                                                                                                                                                                                    | O TOUTO                                                                                                                                                   |
|                                                                                                                                                                                                                                                                          | Dial                                                                                                                                                      |
| Refrigerator Features                                                                                                                                                                                                                                                    |                                                                                                                                                           |
| Refrigerator Features Thermostat Type                                                                                                                                                                                                                                    | Dial<br>Interior and                                                                                                                                      |
| Refrigerator Features Thermostat Type Fan Type                                                                                                                                                                                                                           | Dial<br>Interior and<br>Exterior                                                                                                                          |
| Refrigerator Features Thermostat Type Fan Type Refrigerant Type                                                                                                                                                                                                          | Dial<br>Interior and<br>Exterior<br>R600a                                                                                                                 |
| Refrigerator Features Thermostat Type Fan Type Refrigerant Type Refrigerant Amount                                                                                                                                                                                       | Dial<br>Interior and<br>Exterior<br>R600a<br>0.64oz.                                                                                                      |
| Refrigerator Features Thermostat Type Fan Type Refrigerant Type Refrigerant Amount High Side PSI                                                                                                                                                                         | Dial<br>Interior and<br>Exterior<br>R600a<br>0.64oz.<br>180.0                                                                                             |
| Refrigerator Features Thermostat Type Fan Type Refrigerant Type Refrigerant Amount High Side PSI Low Side PSI                                                                                                                                                            | Dial Interior and Exterior R600a 0.64oz. 180.0                                                                                                            |
| Refrigerator Features Thermostat Type Fan Type Refrigerant Type Refrigerant Amount High Side PSI Low Side PSI Level Legs Qty                                                                                                                                             | Dial Interior and Exterior R600a 0.64oz. 180.0                                                                                                            |
| Refrigerator Features Thermostat Type Fan Type Refrigerant Type Refrigerant Amount High Side PSI Low Side PSI Level Legs Qty Drawer Dimensions                                                                                                                           | Dial Interior and Exterior R600a 0.64oz. 180.0 80.0                                                                                                       |
| Refrigerator Features Thermostat Type Fan Type Refrigerant Type Refrigerant Amount High Side PSI Low Side PSI Level Legs Qty Drawer Dimensions Interior Height 1                                                                                                         | Dial Interior and Exterior R600a 0.64oz. 180.0 80.0 4                                                                                                     |
| Refrigerator Features Thermostat Type Fan Type Refrigerant Type Refrigerant Amount High Side PSI Low Side PSI Level Legs Qty Drawer Dimensions Interior Height 1 Interior Width 1                                                                                        | Dial Interior and Exterior R600a 0.64oz. 180.0 80.0 4 6.25" (16 cm) 18.63" (47 cm)                                                                        |
| Refrigerator Features Thermostat Type Fan Type Refrigerant Type Refrigerant Amount High Side PSI Low Side PSI Level Legs Qty Drawer Dimensions Interior Height 1 Interior Width 1 Interior Depth 1                                                                       | Dial Interior and Exterior R600a 0.64oz. 180.0 80.0 4 6.25" (16 cm) 18.63" (47 cm) 11.5" (29 cm)                                                          |
| Refrigerator Features Thermostat Type Fan Type Refrigerant Type Refrigerant Amount High Side PSI Low Side PSI Level Legs Qty Drawer Dimensions Interior Height 1 Interior Depth 1 Interior Height 2                                                                      | Dial Interior and Exterior R600a 0.64oz. 180.0 80.0 4 6.25" (16 cm) 18.63" (47 cm) 11.5" (29 cm) 6.25" (16 cm)                                            |
| Refrigerator Features Thermostat Type Fan Type Refrigerant Type Refrigerant Amount High Side PSI Low Side PSI Level Legs Qty Drawer Dimensions Interior Height 1 Interior Width 1 Interior Depth 1 Interior Height 2 Interior Width 2                                    | Dial Interior and Exterior R600a 0.64oz. 180.0 80.0 4 6.25" (16 cm) 18.63" (47 cm) 18.63" (47 cm)                                                         |
| Refrigerator Features Thermostat Type Fan Type Refrigerant Type Refrigerant Amount High Side PSI Low Side PSI Level Legs Qty Drawer Dimensions Interior Height 1 Interior Width 1 Interior Depth 1 Interior Height 2 Interior Width 2 Interior Depth 2                   | Dial Interior and Exterior R600a 0.64oz. 180.0 80.0 4 6.25" (16 cm) 18.63" (47 cm) 11.5" (29 cm) 6.25" (16 cm) 18.63" (47 cm) 16.0" (41 cm)               |
| Refrigerator Features Thermostat Type Fan Type Refrigerant Type Refrigerant Amount High Side PSI Low Side PSI Level Legs Qty Drawer Dimensions Interior Height 1 Interior Width 1 Interior Depth 1 Interior Height 2 Interior Width 2 Interior Depth 2 Interior Height 3 | Dial Interior and Exterior R600a 0.64oz. 180.0 80.0 4 6.25" (16 cm) 18.63" (47 cm) 11.5" (29 cm) 6.25" (16 cm) 18.63" (47 cm) 16.0" (41 cm) 6.25" (16 cm) |