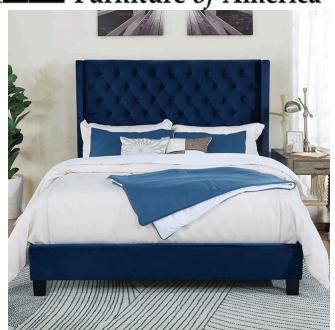

## **DETAILS:**

Headboard

This elegantly refined bed contributes to a modest-yet-appealing atmosphere with its impressive design and stature. A fully-upholstered marvel, the durable yet caressing touch of the flannelette fabric is uniquely exquisite and the fine gray motif serves to establish the perfect reference point from which to base the bedroom's overall theme. A wide, padded, button-tufted headboard adds a sense of warmth and security, an inviting quality to the already inherent sense of comfort.

Transitional Navy

Velvet-like Fabric, Solid Wood, Others Fully Upholstered Frame

Wingback Design Button Tufted Headboard

Diamond Pattern Stitching on