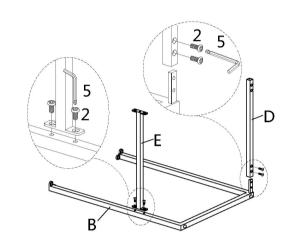

#### STEP 1

2 4PCS 5 1PC

STEP 2

2 **4PCS** 

5

1PC

### HARDWARE IDENTIFICATION

2 BOLT

8PCS

1/4"x3/4"

3 SPRING WASHER

1/4" 8PCS

1/4"

5 ALLEN KEY