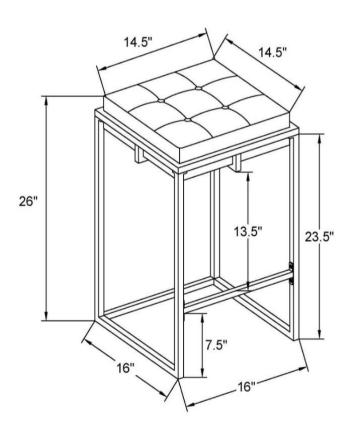

as numbered to assure fast & easy assembly.



#### WARNING

- 1. Don't attempt to repair or modify parts that are broken or defective. Please contact the store immediately.
- 2. This product is for home use only and not intend for commercial establishments.



1 BOLT

4mm

ASSEMBLY TIME

20 MINUTES

### **PARTS IDENTIFICATION**

A CUSHION 1PC B LEFT FRAME 1PC

C RIGHT FRAME 1PC D BOTTOM BACK CROSSBAR 1PC

E FRONT CROSSBAR 1PC

### HARDWARE IDENTIFICATION

2 BOLT

8PCS

1/4"x3/4"

3 SPRING WASHER

1/4" 8PCS

1/4"

5 ALLEN KEY

1/4"x1/2"

4 WASHER

1/4"

8PCS

# ITEM: 183645

# **ASSEMBLY INSTRUCTIONS**



#### STEP 1

2 4PCS 5 1PC

STEP 2

2 **4PCS** 

5

1PC





### STEP 3

8PCS
 8PCS
 8PCS
 8PCS
 1PC

# STEP 4





PAGE 3 OF 3

COASTERFURNITURE.COM

ITEM: 183645



# STEP 5 COMPLETE





**Note:** Dimension tolerance ±5%