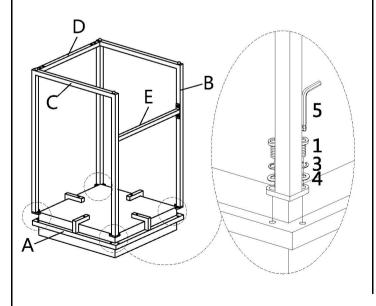

### **PARTS IDENTIFICATION**

A CUSHION 1PC B LEFT FRAME 1PC

C RIGHT FRAME 1PC D BOTTOM BACK CROSSBAR 1PC

E FRONT CROSSBAR 1PC

### HARDWARE IDENTIFICATION

2 BOLT

8PCS

1/4"x3/4"

3 SPRING WASHER

1/4" 8PCS

1/4"

5 ALLEN KEY

1/4"x1/2"

4 WASHER

1/4"

8PCS