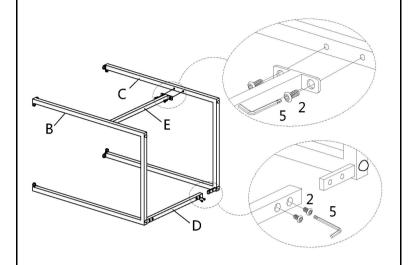

### **PARTS IDENTIFICATION**

A CUSHION 1PC B LEFT FRAME 1PC

C RIGHT FRAME 1PC D BOTTOM BACK CROSSBAR 1PC

E FRONT CROSSBAR 1PC

#### STEP 1

2 4PCS 5 1PC

STEP 2

2 **4PCS** 

5

1PC