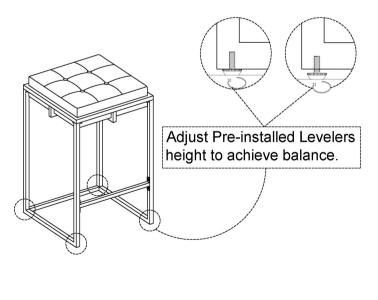

f assembly.
- 3. Please follow attached instructions in the same sequence as numbered to assure fast & easy assembly.



#### WARNING

- 1. Don't attempt to repair or modify parts that are broken or defective. Please contact the store immediately.
- 2. This product is for home use only and not intend for commercial establishments.



1 BOLT

4mm

ASSEMBLY TIME

20 MINUTES

### **PARTS IDENTIFICATION**

A CUSHION 1PC B LEFT FRAME 1PC

C RIGHT FRAME 1PC D BOTTOM BACK CROSSBAR 1PC

E FRONT CROSSBAR 1PC

### HARDWARE IDENTIFICATION

2 BOLT

8PCS

1/4"x3/4"

3 SPRING WASHER

1/4" 8PCS

1/4"

5 ALLEN KEY

1/4"x1/2"

4 WASHER

1/4"

8PCS

# ITEM: 183645

# **ASSEMBLY INSTRUCTIONS**



#### STEP 1

2 4PCS 5 1PC

STEP 2

2 **4PCS** 

5

1PC





### STEP 3

8PCS
 8PCS
 8PCS
 8PCS
 1PC

# STEP 4





PAGE 3 OF 3

COASTERFURNITURE.COM

ITEM: 183645



# STEP 5 COMPLETE





**Note:** Dimension tolerance ±5%